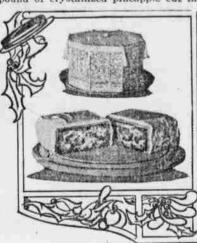

FRUIT CAKE WITH LACE COVER

bits, half a pound of citron sliced thin and half a cupful of grated cocoanut. Mix in the order given. Bake in a loaf about an hour and a quarter or in two brick loaf bread pans about forty-five minutes. Cover with almond paste mixed with egg yolks and powdered sugar and, when ready to use with confectioner's or boiled frosting. From four to six ounces of paste, two to three yolks of eggs and confectioner's sugar to knead the two into a pllable paste that may be smoothed out with a rolling pin are required for the first covering.

The cake may be served with a handsome fitted lace cover like the one shown in the picture,