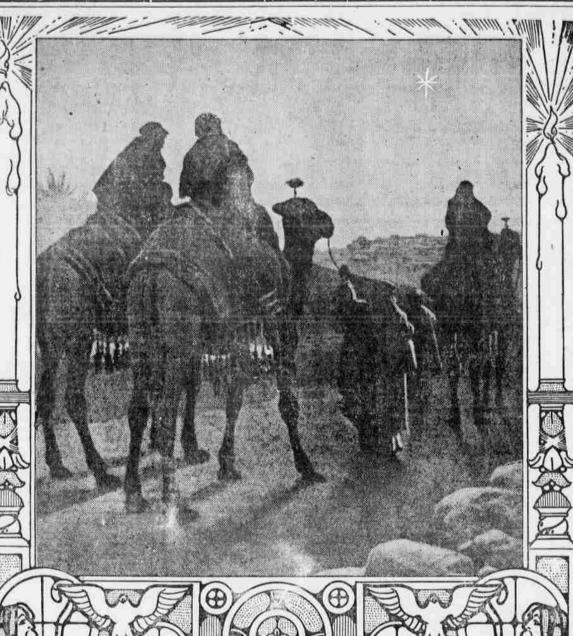

#### CHRISTMAS' AND THE DARKEST DAY

By JOHN E. DOLSEN Copyright, 1913. by American Press Association

EVERY day the sun grows colder.
Riding lower through its arc. Will it, as the year grows older, Leave us always in the dark?

But we know that science teaches Twill begin its upward climb When its lowest point it reaches, At the solstice—Christmas time.

Earth to all her utmost regions Shuddered 'neath the march of Rome, Whose triumphant, pagan legions Dragged their loot and captives home.

Must her rule go on, unceasing? Would her armaments be hurled. With an insolence increasing. 'Gainst a servile, helpless world?

Were Rome's gods alone undying?

And must other nations crook Go her Caesar, deifying Him with suppliant word and look?

When it seemed her ruthless power Nothing on the earth could stem, In that saddest, darkest hour Christ was born at Bethlehem.