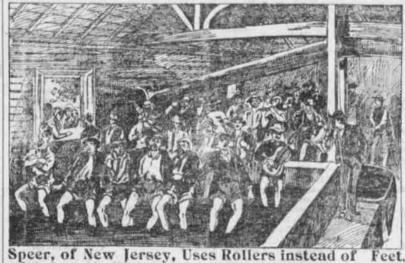

### SCENE IN A PORTUGAL WINERY,

In the mountains, at the Quinto do Sexio, Portugal, a famous Port Wine district where the custom of treading the grapes for Port Wine Grosmuhl, a German resident of Apia, Wine district where the custom of treading the grapes for Port Wine who was arrested for smashing win- is still in vogue. From ten to a dozen men or women for each gang dows of the supreme court chamber. in turn continue the treading, day and night, during the four or five weeks vintage. Some of the treading vats are large enough for three separate rows of ten men each, who with their white breeches well tucked up, their arms on each other's shoulders, raise and tread their The German consul. Herr Rose. work, and a band with string instruments enlivens the hours. feet alternately, with song and shouts to keep the lazier ones up to the

It is from this district the vines were imported over forty years ago that now fill the vineyards of the Speer Wine Co., at Passaic

At Passaicthe same kind of grapes are crushed between large rollers of rubber, revolved by steam. This is the only place in this country where the real genuine Port Wine is made from the Oporto grape-and they are grown right in Speer's Vineyards.