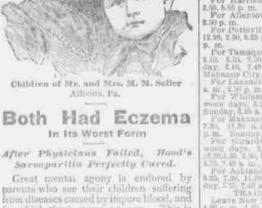

for which there seems no cure. This is turned to joy when Hood's Samanarilla is rescated to, for it expels the foul humps from the blood, and restores the dis-eased skin to fresh, healthy brightness. Read the following from grateful parents :

\* To C. I. Huod & Co., Leaved, Mass.: \*We think Head's Satsingarilla is the most valuable medicine on the market for blood and sim diseases. Our two emblaces suffered terri-hy with the

# Worst Form of Eczema

for two years. We had three physicians in that time, but unifier of them succeeded in enring them or even in giving them a fittle relief. At last we tried Hood's Sursaparilla and in a month hath children were per-fectly curved. We recommend

# Hood's Sarsaparilla

as a standard family medicine, and would not be without it." Min. and Mins, M. M. Sorakar, 1412 2nd Avenue, Altoona, Pa.

HOOD'S PILLS cure liver lile, sonstipation, pitionanoss, jaondice, sick headache, indigestion.