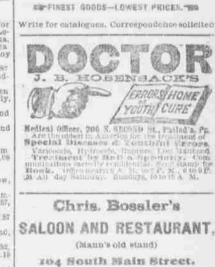

for which there seems no cure. This is turned to joy when Hood's Samanarilla is rescated to, for it expels the foul humps from the blood, and restores the dis-eased skin to fresh, healthy brightness. Read the following from grateful parents :

\* To C. I. Huod & Co., Leaved, Mass.: \*We think Head's Satsingarilla is the most valuable medicine on the market for blood and sim diseases. Our two emblaces suffered terri-hy with the

# Worst Form of Eczema

for two years. We had three physicians in that time, but unifier of them succeeded in enring them or even in giving them a fittle relief. At last we tried Hood's Sursaparilla and in a month hath children were per-fectly curved. We recommend

# Hood's Sarsaparilla

as a standard family medicine, and would not be without it." Min. and Mins, M. M. Sorakar, 1412 2nd Avenue, Altoona, Pa.

HOOD'S PILLS cure liver lile, sonstipation, pitionanoss, jaondice, sick headache, indigestion.