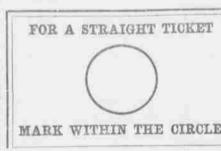

## FAC-SIMILIE OF THE OFFICIAL BALLOT.

## THIS IS NOT AN OFFICIAL BALLOT AND CANNOT BE VOTED.

A Cross (X) Marked in the Square at the Right of the Name of Each Candidate, Inside the Line Enclosing the Column, Indicates a Vote for Elach Candidate Thus Marked.

If a Cross (X) be Marked Within the Circle it will be Equivalent to a Mark Opposite Every Name in the Column. Those Who Do Not Desire to Vote a Straight Ticket Must Not Wark a Cross Within the Circle at the Head of the Column.