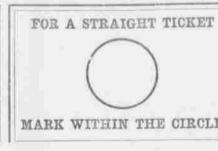

## FAC-SIMILIE OF THE OFFICIAL BALLOT.

## THIS IS NOT AN OFFICIAL BALLOT AND CANNOT BE VOTED.

A Cross (X) Marked in the Square at the Right of the Name of Each Candidate, Inside the Line Enclosing the Column, Indicates a Vote for Elach Candidate Thus Marked.

If a Cross (X) be Marked Within the Circle it will be Equivalent to a Mark Opposite Every Name in the Column. Those Who Do Not Desire to Vote a Straight Ticket Must Not Wark a Cross Within the Circle at the Head of the Column.