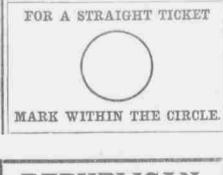

## FAC-SIMILIE OF THE OFFICIAL BALLOT.

## THIS IS NOT AN OFFICIAL BALLOT AND CANNOT BE VOTED.

A Cross (X) Marked in the Square at the Right of the Name of Each Candidate, Inside the Line Enclosing the Column, Indicates a Vote for Elach Candidate Thus Marked.

If a Cross (X) be Marked Within the Circle it will be Equivalent to a Mark Opposite Every Name in the Column. Those Who Do Not Desire to Vote a Straight Ticket Must Not Wark a Cross Within the Circle at the Head of the Column.