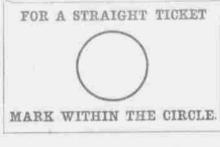

## FAC-SIMILIE OF THE OFFICIAL BALLOT.

## THIS IS NOT AN OFFICIAL BALLOT AND CANNOT BE VOTED.

A Cross (X) Marked in the Square at the Right of the Name of Each Candidate, Inside the Line Enclosing the Column, Indicates a Vote for Elach Candidate Thus Marked.

If a Cross (X) be Marked Within the Circle it will be Equivalent to a Mark Opposite Every Name in the Column. Those Who Do Not Desire to Vote a Straight Ticket Must Not Wark a Cross Within the Circle at the Head of the Column.