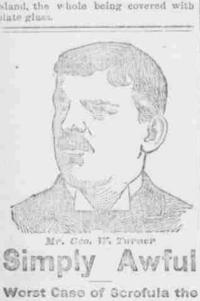

Doctors Ever Saw

Completely Cured by HOOD'S SARSAPARILLA.

"When I was 2 or 5 years old I had a scrof-<sup>14</sup> When I was 5 or a years on I nucl a scros-ulous socio on the initial is impression by left hand, which got so had that the doctors cut the inger oil, and later toxic off more than half my hand. Then the size hydre out on the sides, nearly distributing the solid of one eye, also on my right later. Doctors sold it was the

Worst Case of Scrofula they over stw. It was shaply awful! Five

READING RAILROAD SYSTEM. First National Bank Anthracite coal used exp sively, insuring cleanith ap and publicit

TIME TABLE IN EFFECT JAN. 29, 1898.