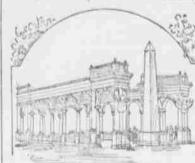

Interesting World's Fair Building to Be Erected by New York.

One of the prettiest structures which

will be erected by New York state will be that for the mineral exhibit. Architect Isaac G. Perry has just completed the drawings for it. They call for a rectangular pavillon in pure Roman-lonic architecture, 31x01x22 feet high. The four corners are to be surmounted by balustrades; the caps of the fluted columns are to be richly carved; there will be an ornamental frieze, and the spandrels will be deco-

NEW YORK MINERAL PAYTLION.

rated with mining implements worked

nto the ornamentation. The structure will be of white and gold. There will be a balastrade all about the floor, except across the front. The front, or entrance, is of a concave half circle. Directly opposite the en-trance an obelisk will rise to a height of thirty feet. This will be three feet

square at the base and taper gradually to the top.

It will be composed of rocks illustrating the geological formation of the earth as has been developed by re-search. The accompanying illustration rives an excellent idea of how the completed pavilion will look.