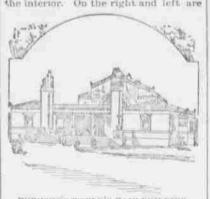

Interesting World's Fair Building to Be Erected by New York.

One of the prettiest structures which

will be erected by New York state will be that for the mineral exhibit. Architect Isaac G. Perry has just completed the drawings for it. They call for a rectangular pavillon in pure Roman-lonic architecture, 31x01x22 feet high. The four corners are to be surmounted by balustrades; the caps of the fluted columns are to be richly carved; there will be an ornamental frieze, and the spandrels will be deco-

NEW YORK MINERAL PAYTLION.

rated with mining implements worked

nto the ornamentation. The structure will be of white and gold. There will be a balastrade all about the floor, except across the front. The front, or entrance, is of a concave half circle. Directly opposite the en-trance an obelisk will rise to a height of thirty feet. This will be three feet

square at the base and taper gradually to the top.

It will be composed of rocks illustrating the geological formation of the earth as has been developed by re-search. The accompanying illustration rives an excellent idea of how the completed pavilion will look.