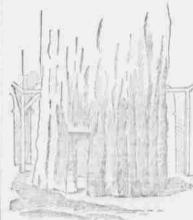

The state and territorial appropriations follow:

TREE RESIDENCE.

One of the Features of the Government's World's Puly Establis.

In the center of the dome of the gov-ernment building, rising up thirty feet from the floor level, is the hellow trunk

f'a giant redwood tree, fwenty-on feet in diameter. Inside of its walls, two feet in thiskness, is a very comfor table sitting-room space. The walls have been planed and the ceiling of one compartment and the floor of that nbove ii are formed by a transvers section of the tree, eixteen inches thick. This section is held up by crosssections of ratirosa rulls, and the in-

EXPERSION OF THE TREE RESIDENCE. terior is lighted by electricity. A ladder leads upward through the ceiling to the second floor, and below a full-sized single doorway has been cut from the

east side. It will be fitted up as a resi-