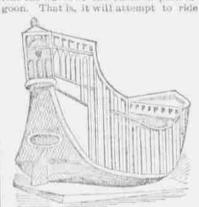

COLUMBUS' FLAGSHIP.

Model of the Santa Maria Now at Jack-son Park.

The model of the Santa Maria, the lagship of the Columbus fleet, has arived from San Domingo and will soon ride the waves of the Jackson pack la-

AS THE SANTA MARKA NOW APPEARS

them, but us to its probable saves there is a diversity of opinion. Som of those brilliant land-lubbers who are made glorious by the uniform of the Columbian grand over that the "Maria" is quite a ship. But anyone who has ever been out of sight of land would healtate to venture absord the

How the Spanjards over successfed in seabling America in such a craft is mostling the milts who hang about the model rescribios two bure sparsells riveted together and given a dedic-grow and helm. The best however, is programmed to be historically correct, on of williams of those who will with asted has not you been dissided upon.