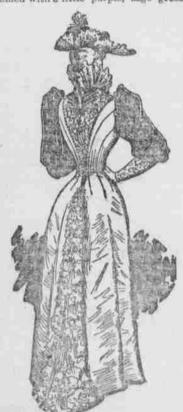

At many of the fashionable spring openings white ladies' cloth dresses were seen, made for the street, com-

THE REAR VIEW OF THE MEDICI GIRL.

eers or black. This somewhat broke the starting effect that an all white cloth dress is bound to present. Very natty and very stylish dresses are shown entirely of white tailor-made goods. The waist was tight fitting, exactly as a colored cloth would have been, and the skirt out habit pattern in the prevailing mode. With this gown would be worn white gloves, white canvas shoes trimmed with white leather, a white parasol, white card