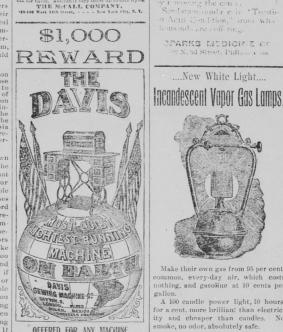

<text><text><text><text><text><text><text><text><text><text><text><text><text><text><text>

DAVIS Vertical Feed Sewing Machine.

This offer has been before the public for the past ten years. IT HAS NOT BEEN ULAIMED, proving that the Davis Vertical Feed is THE BEST ON EARTH.