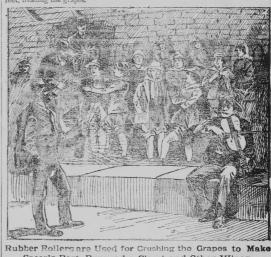

Which, asis well known, rival the world in excellence, for invalids and aged persons, and are made from the Oporto grapegrown on vines im-ported from Portugal forty years ago. The soil of northern New Jersey, containing iron, is just suited for them. Mr. Speer, however, uses the improved way of mashing the areas at the r, however, uses the loys large rollers of the rate of a barrel arket ong life use. blood-making, adding iron to the system, and tend to pro Extensively used at parties, weddings and general family Sold by Druggists and Grocers who deal in Wines