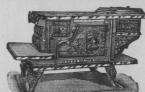

T

heavy, ventilated, sectional in grate and large ash pan. Size of oven 18 x 20 inches. Weight 325 pounds. Its baking qualities are un It is durable and uses it Ask your dealer or write to

#### **Townley Stove Co.,** TERRE HAUTE, IND.

Wood Mantels and Hearth Tiles, Furnaces, Hot-Water Heaters.

E. S. BRIGGS, Ashland, O., U.S.A. 

HENRY C. BLAIR'S Digestive Tablets

CURE INDIGESTION, ACID STOMACH, HEART-BURN,