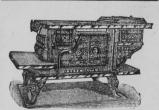

Result
Health, Vigor and Happiness in your Home.
Send for circulars.

The FOLDING BATH TUB CO. MARSHALL, MICH.

AMPHLET, "How to Obtain Pate of same in the U.S. and foreig

C.A.SNOW&CO

It has nickel and tile ornamentation, oven shelf and kicker; tin lined oven doors, extra heavy, ventilated, sectional fire-back and front grate and large ash pan.

Size of oven 18 x 30 inches,
Weight 325 pounds.
Its baking qualities are unsurpassed.

It is durable and uses fuel economically.

Ask your dealer or write to

Townley Stove Co., TERRE HAUTE, IND.

Tiles, Furnaces, Hot-Water Heaters. Cornice Work and Gas Stones.