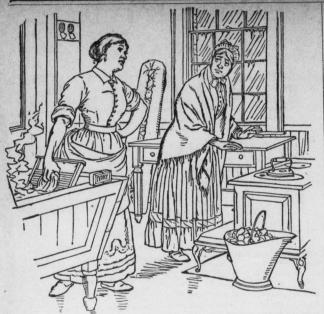

This picture shows two laundresses, one at work the other not able to, because her hands are cracked and sore-she has been using soap containing too much alkali. Read Prof. Leeds's report.

Gentlemen :- The sample of "IVORY" Soap which you sent to me for analysis has been received, and you will find analysis herewith As a result, the "IVORY" Soap while strongly cleansing, leaves th'. skin soft and pleasant to the touch instead of harsh, uncomfortable, and liable to chap, as results from the use of many common laundry soaps, in which the ratio of uncombined to combined alkali is large. The percentage of uncombined fat in the "IVORY" is very small, kence the lather is clean, white and abundant, with entire absence of oil or grease. There are no injurious substances.

The above considerations show the "IVORY" to be a pure soap and excellent for laundry use.

Very Respectfully Yours, LABORATORY OF CHEMISTRY, ALBERT R. LEEDS, PH.D.

STEVENS INSTITUTE OF TECHNOLOGY, HOBOKEN, N. J. PROFESSOR OF CHEMISTRY.