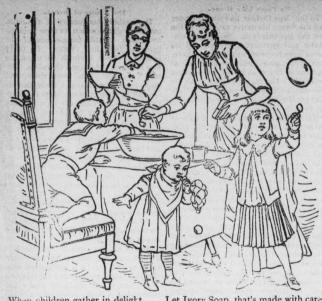

When children gather in delight, To fill the air with bubbles bright,

Of this let parents all be sure-The soap they use is good and pure, And greatest pleasure will they know, For, common grease in some we find For brighter bubbles will be seen With evil mixtures well combined

Let Ivory Soap, that's made with care Of purest oils and essence rare, Be used by those who bubbles blow

Where soap is pure and fresh and clean, That soon with burning sores will tell While not a fear need cross the mind On lips and tongue, and gums as well. Of bad results of any kind.

### A WORD OF WARNING.

There are many white soaps, each represented to be "just as good as the 'Ivory'; "they ARE NOT, but like all counterfeits, lack the peculiar and remarkable qualities of the genuine. Ask for "Ivory" Soap and insist upon getting it;