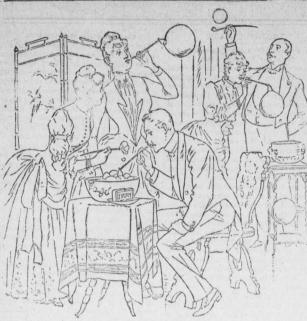

BUBBLE PARTIES.

NE of the most amusing, as well as easily arranged entertainments for the Holidays, is a "Bubble Party." Twenty or more ladies and gentlemen, enough clay pipes so each will have one, three or four bowls of soap-suds, and, say, half a dozen trifles, for prizes, are all that is required, the prizes to be awarded to those who blow the largest bubbles, one of the party to act as referce.

The suds should be of IVORY SOAP, as it gives a clean, white, and abundant lather, with an entire freedom from oil or grease; and as the materials of which it is made are so clean and pure, it is not at all offensive to the smell or taste, like ordinary soap.