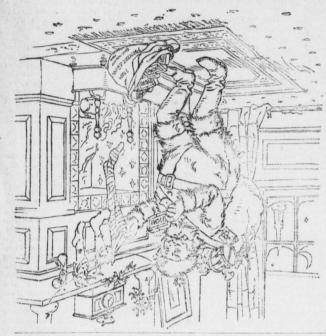

### A WORD OF WARNING.

The traveled through the sleet and snow, "The traveled through the sleet and steat and the sleet and steat the country high and low."

The fill the stockings small and great and the sleet and some country high starting goes;

The india rubber rattle goes;

Will much the little miss surprise;

Will more delight the boys?

Win own, before I climb the flue,

Win own, before I climb the flue,

Than musket, drum or bugle toys?

Win own, before I climb the flue,

Win own, before I climb the flue,

Win own, before I climb the flue,

The same and white,

The same and same and white,

The same and same an

THOUGHTFUL SANTA CLAUS.