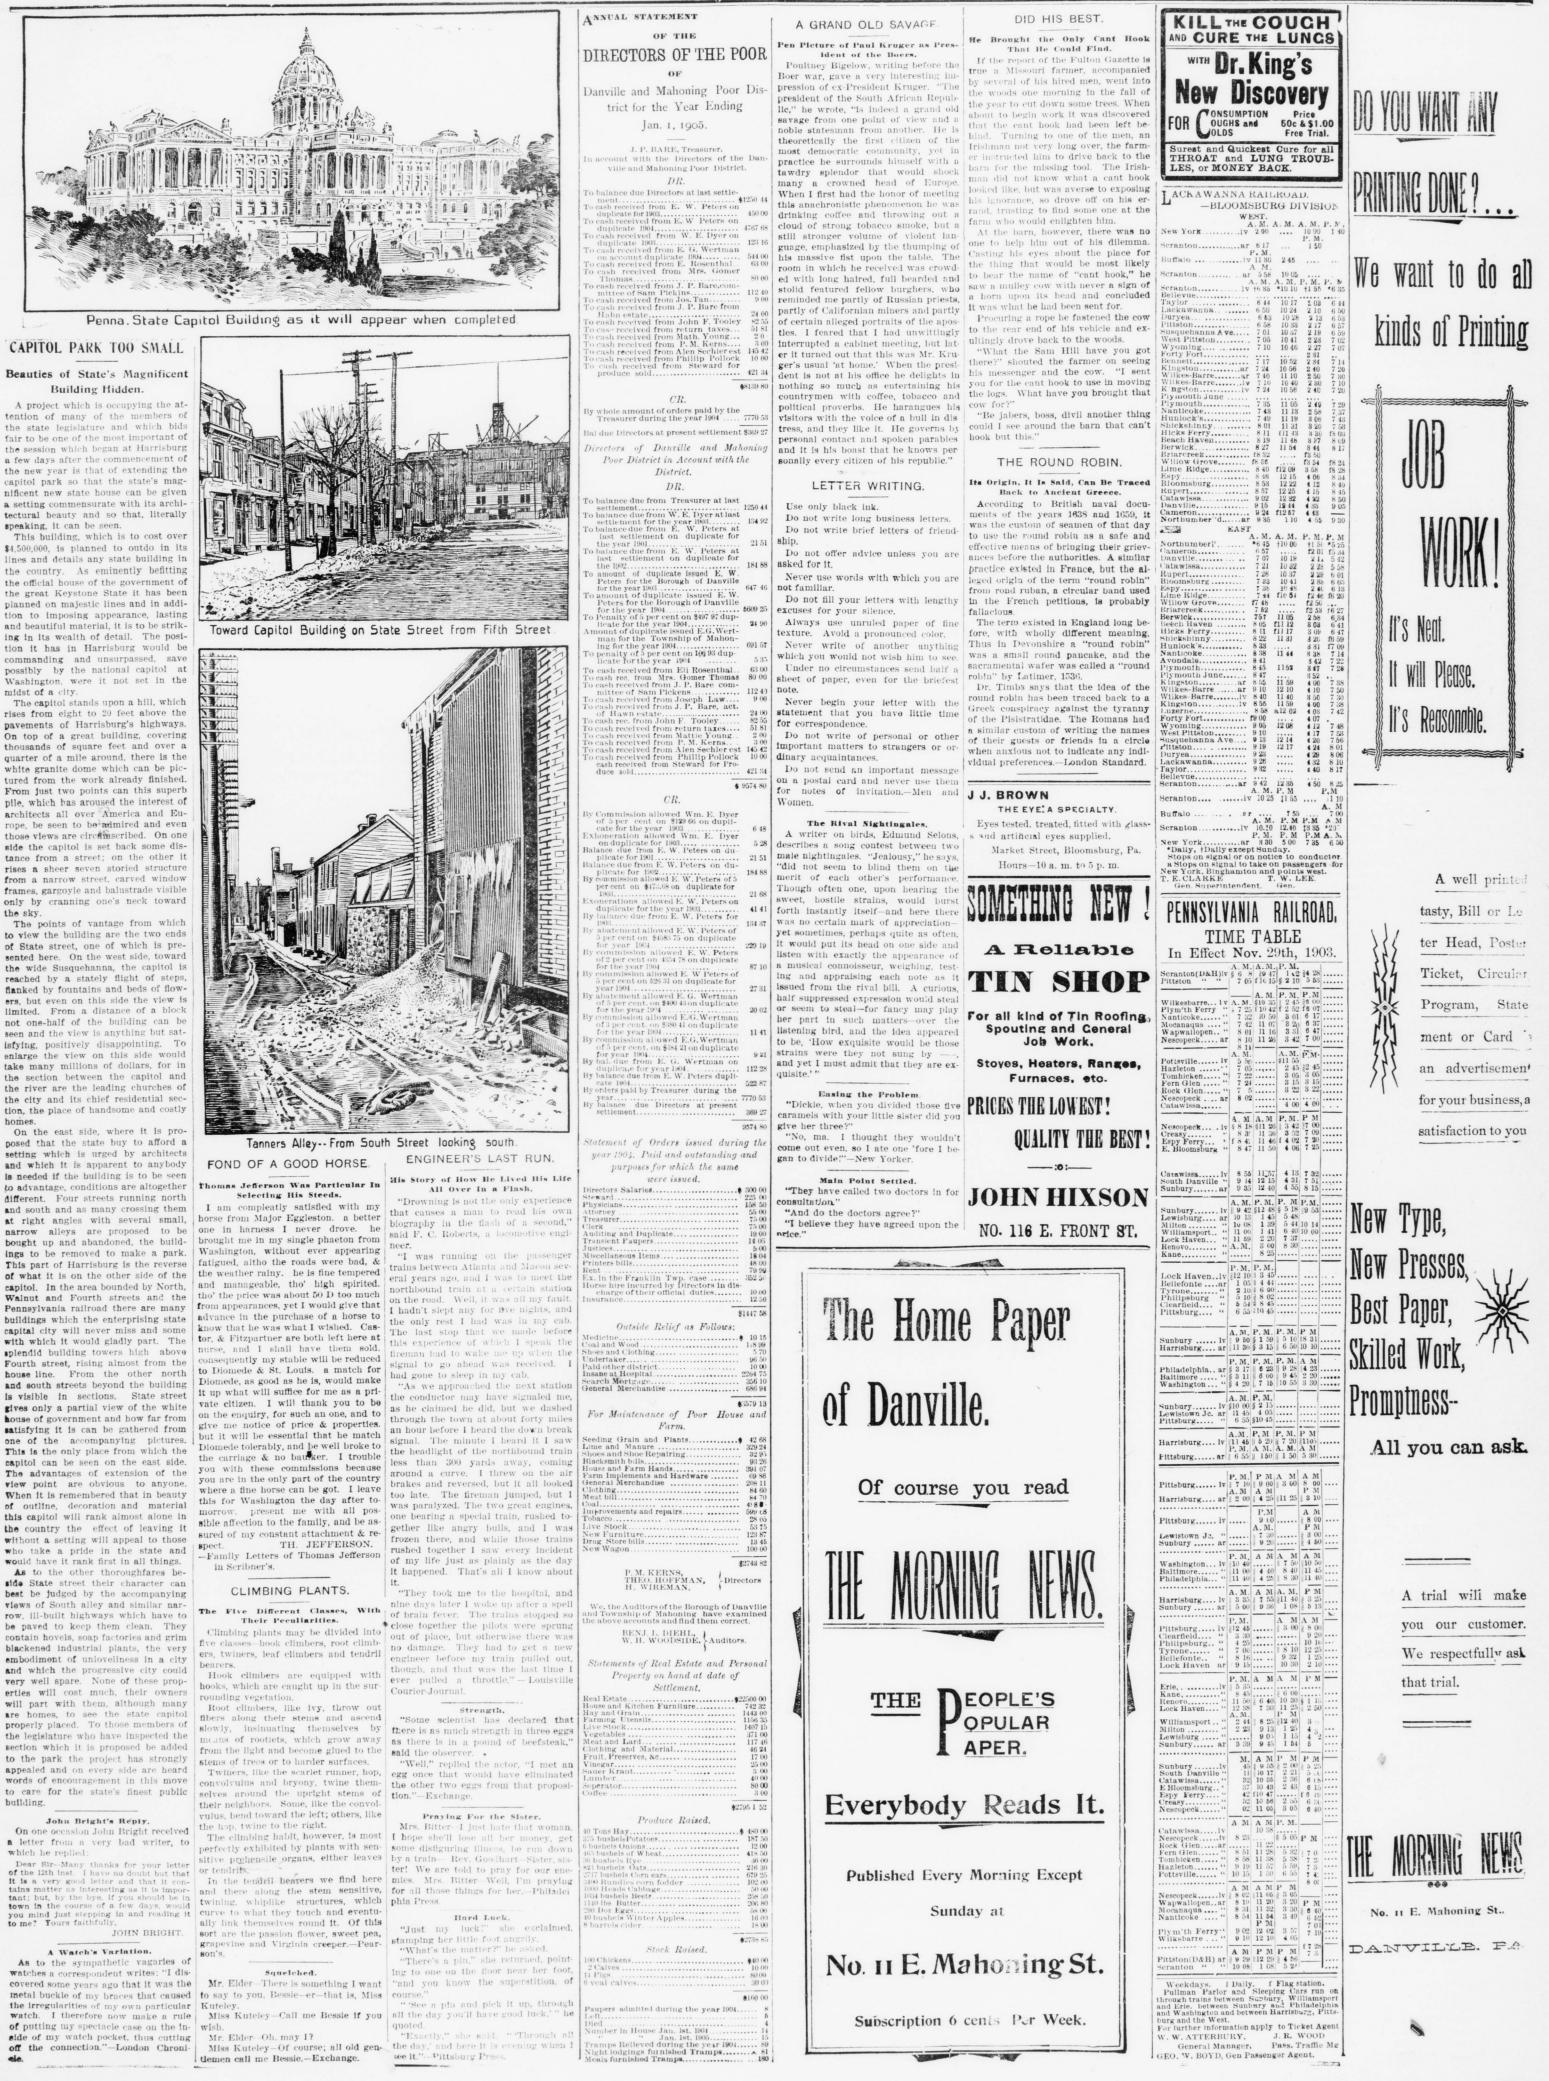

the state legislature and which bids a few days after the commencement of the new year is that of extending the capitol park so that the state's magnificent new state house can be given a setting commensurate with its architectural beauty and so that, literally speaking, it can be seen.

the official house of the government of the great Keystone State it has been tion to imposing appearance, lasting and beautiful material, it is to be strikcommanding and unsurpassed, save midst of a city.

thousands of square feet and over a quarter of a mile around, there is the tured from the work already finished. From just two points can this superb side the capitol is set back some disframes, gargoyle and balustrade visible the sky.

to view the building are the two ends of State street, one of which is prelimited. From a distance of a block not one-half of the building can be isfying, positively disappointing. To take many millions of dollars, for in the section between the capitol and the city and its chief residential section, the place of handsome and costly