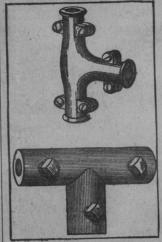

Sometimes it is possible to connect the lightning rod with water pipes or

Noy." said he.

Hours later, as we sat drinking a final cup of tea at the campfire, I said:

"After you examined Lyon's upper camp you told me seven things about the murderer. You've explained how you knew them, all but three."

"Did you notice where he cut his candlestick?"

"Novement paused in the middle of the night?"

"Did you notice where he cut his candlestick?"

As far as possible, conductors should As far as possible, conductors should be put up in long, continuous pieces. When it becomes necessary to connect two rods this should be done by means of T connections. These connections like the rods themselves, should be gallike the rods themselves, snould be gar-vanized in order to protect them from corrosive influences of the atmosphere. The wires or rods should be fastened to the building by galvanized iron staples about one inch long.