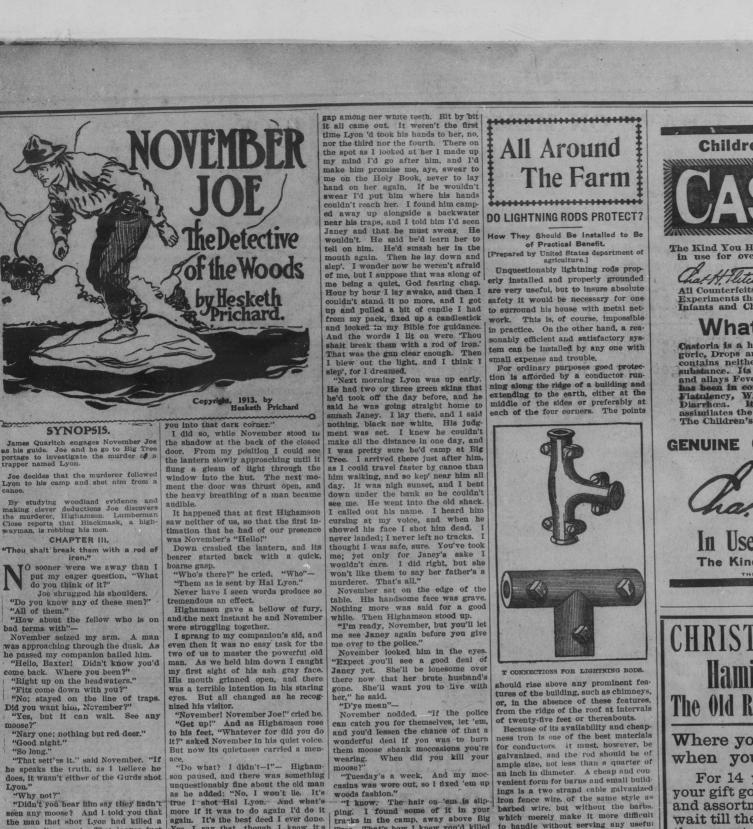

Sometimes it is possible to connect the lightning rod with water pipes or

Noy." said he.

Hours later, as we sat drinking a final cup of tea at the campfire, I said:

"After you examined Lyon's upper camp you told me seven things about the murderer. You've explained how you knew them, all but three."

"Did you notice where he cut his candlestick?"

"Novement paused in the middle of the night?"

"Did you notice where he cut his candlestick?"

As far as possible, conductors should As far as possible, conductors should be put up in long, continuous pieces. When it becomes necessary to connect two rods this should be done by means of T connections. These connections like the rods themselves, should be gallike the rods themselves, snould be gar-vanized in order to protect them from corrosive influences of the atmosphere. The wires or rods should be fastened to the building by galvanized iron staples about one inch long.