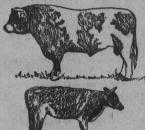

Best Course for Average Dairyman to Pursue is to Purchase Bull Calf on Pedigree.

cestors, preferably the dam, and trust that he will transmit the desirable characteristics to a high degree. In the selection of a sire give reliance to close ancestry, in preference to blood of the fourth, fifth and sixth generation. We often hear a man say that his bull is a Golden Lad or a De Kol, when an examination of the pedigree shows the famous individual is five or six generations distant, which means about 1½ to 3 per cent. of the noted individual's blood.

Individual's blood.

When purchasing a sire, see if possible his dam. She should be of good size for the breed, a regular breeder, possess a strong constitution and vitality, with well-developed barrel mammary system and have made a good yearly official record.