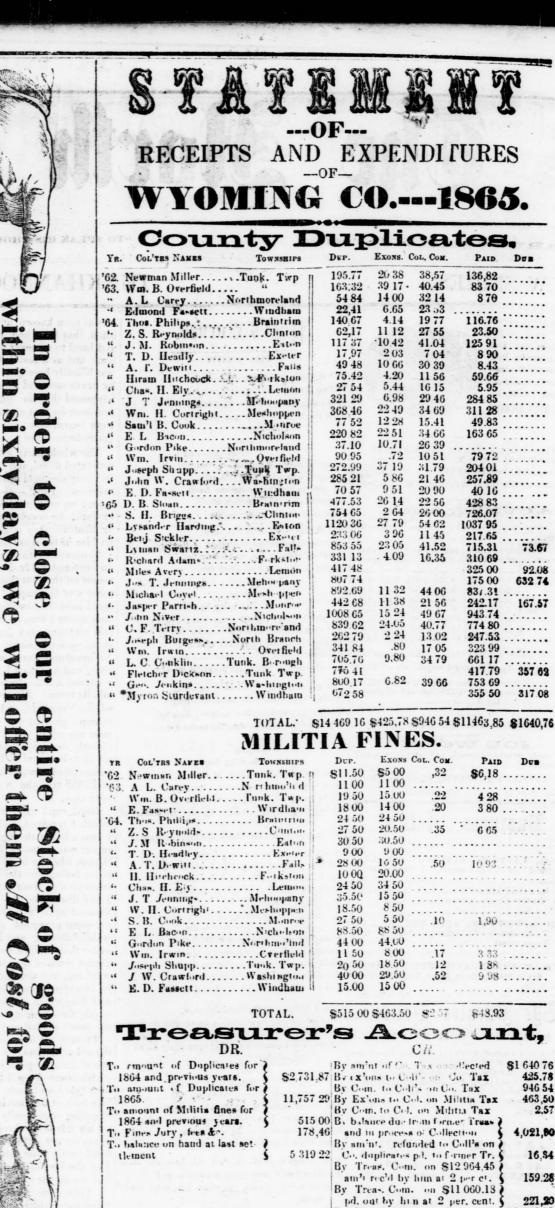

GOV. CURTIN'S ANNUAL MESSAGE,

Governor Curtin's annual message was ead in both Houses of our State Legislature soon after his return from Cuba. It is a very lengthy and comprehensive document ; giving a detailed statement of the military affairs of the State during the late war, making a number of sensible suggestions to the Legislature, and having but very little to say touching politics. We give an idea of its leading points in the fol-

The Attilude of the President on Negro | were at Gettysburg, in Ohio and Virginia. In 1864 the rebels made a raid into the State and burned Chambersburg, and relief for the town is recommended. The number of troops furnished the ser-

vice from Pennsylvania, during the rebellion may be stated as follows : During the year 1861, 130.594 1862, 71,100 do do

do do 1863, 43,046 do do 1864, 91,704 do do 1865. 25.840

Total during the war, 362,284 This is exclusive of militia and enlistments for the navy.

1866

1,242 soldiers' orphans have been admitted to the schools provided for them, and the claims of 604 others allowed; and further attention to this plan is recommended.

In 1863, when the emergency men were raised, the government claimed that there was no appropriation which could be legally used to pay them ; but President Lincoln through Secretary Stanton made a pledge that if the State would advance the money to pay the men, the President would, when Congress met, ask for an appropriation to reimburse the State. On the faith of this promise the Governor gave his word to bankers and others that he would ask the Legislature to s e that the promise of the President was fulfilled, and the banks advanced the required sum-\$671.476,43. But when Congress met, Mr. Lincoln did

not do as he agreed, and Congress refused to appropriate the money because the President would not ask for it and explain the circumstances. The Legislature is now requested to press this matter upon the attention of Congress, aud endeavor to realize the sum so unwarrantably withheld.

Great injustice has been done to men who were induced to enlist under promise of \$100 bounty-a part only of said bounty having been paid, and the balance un-justly withheld. The legislature is asked to endeavor to see that the wrong be corrected.

He recommends a historical painting in memory of the Gettysburg victory. Maryland has proposed that the States

join in a Cemetery for those who fell at Antietam, and he approves the plan.

The State agent continues to collect claims for soldiers free of charge. Attention is invited to the reports of the Departments, and especially to that of the

Surveyor-General." Relief to the wounded soldiers is recommended.

As soon as all the regiments are mastered out, their flags will be received with ceremonies-which was to have been done as they returned from the field.

A new State Arsenal is suggested. Reference is made to the President's

death. He refrains from discussing national pol-

itics, and edorses Johnson's annual message. It is cause for congratulation that peace

has returned.

He knows of no dfficulty with other naions that may not be amicably settled, and hopes that "long years of tranquility and happiness are before us."

Passage of a Bill to Make Negroes Citizens of the United States.

quite as acceptable to our readers, as would by the following vote : the message in full :

The payments last year were \$5,788,525 16, leaving a balance Nov.30, 1865, of \$2,-273,668 14.

The State debt Dec 1, 1865. was \$37.-176, 258 06.

The extraordinary expenses growing out of the war, and due from the United States is about four million dollars.

He thinks the Legislature should stor the appropriations to private and local char ities.

The taxes on corporations are anequal, and should be revised.

He thinks the State tax on real estate. and the local tax on bonds, mortgages, loans, &c.. may be repealed.

He recommends that in future all acts of incorporation shall be void unless the company organize within a specified time.

The war has been brought to a close, Under the first cill for troops-75,000 in 1861-the quota of the State, 14 regiments, were furnished for three months --Eleven additional regiments were also musterest in ; making 21,979 mgn

At the extra session of the Legislature in April, 1861, the Reserve Corps was anthorized to be raised, and 15,856 men were mustered into State service, and so continued until in July, when they were mustered into the United States service. Their cost to the State was \$855, 444 87.

Later in the year the State furnished 63 regiments, numbering 89,048 men for three vears.

In 1862 a draft was ordered by the United States, and executed by the State, which furnished 15,000 men. Volunteers to the number of 40,383, and artillerymen to the number of 1,358 were also furnished.

In 1863, 43,046 men were furuishedmostly to fill old regiments. In 1864, volunteers and re-enlisted men

to the number of 91,704 were furnishedthe latter numbering 17,876

In 1865, under the system of consolidating regiments the State furnished three She had toiled many a long day regiments, seventy companies, and altogethe r 25 790 men.

In 1862 when a rebel raid was feared, over 25 regiments of militia were mustered in and marched to the Maryland border, but were mustered out within two weeks after the call.

In 1863, on the occasion of the rebel inwere mustered in as 'emergency men," and for three and six months ; some of

Mary'and, attacked the enemy, and some ; balf a pound.

BLACK LIST

YEAS-Messrs Arthony, ( Clark, Cragin, Doolittle, Fessende Foster, Grimes, Harris, Handerson, ard, Johnson. Kirkwood, Lane of Lane of Kansas, Morgan, Morrill, Nye, Poland, Pomeroy, Ramsey S ewart, Sumner, Trumbull, Wade, Williams and Wilson-31.