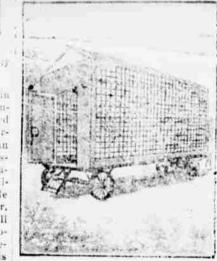

Japs Are Great Bathers. The better class of Japanese take a warm bath every day.

PERIPATETIC JAILS

it is necessary for the prisoners to camp out, so this steel car was constructed for the purpose of confining the convicts while working in the out lying districts. The cage is twenty feet long by eight feet six inches wide, and is eight feet from floor to roof. It is divided into two compartments; the larger one, for the prisoners, contains twelve bunks, and the smaller one has two bunks for the guards. The whole thing requires six horses to pull it over the country roads .--- V. W. Goaid, in Strand Magazine.