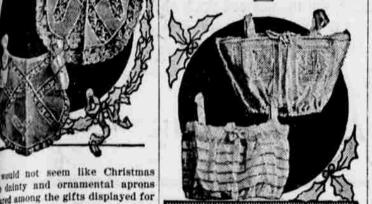

### CHRISTMAS APRONS.

each is painted to suit the individual taste. The little figure at the left is holding her hat and, when she is placed, the mouthplece of the 'phone becomes the crown of it.

#### DAINTY CAMISOLES.

Camisoles-that is corset covers, by a less matter-of-fact name-are never

Very wide satin ribbon, decorated

The camisole below it is made of

Just the newest things in breakfast

braid at the head of the frill adds \$