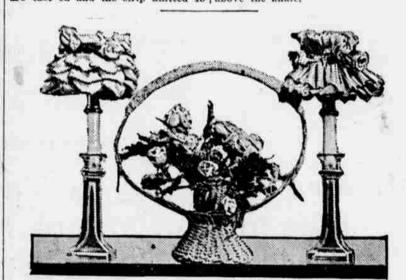

#### Inexpensive Table Decorations.

Wherever we drop in for afternoon | natural flowers in charm, but some en we just naturally gravitate toward imitations of the rose are so good that table that glows with a candle under they might be displayed in a florist's a pretty shade. Small vases or bas- window. The paper candle shades. tets of flowers have almost as strong when they are well made will vie with I lure and every hostess knows that those of silk or any other sort in efothing else adds so much to her table fectiveness, so no one need be without is lights and flowers. So every year them.

hose who make a business of manuacturing table decorations bring out new variations in the use of silk or paper for shades and something new n receptacles for flowers,

The pretty flower basket shown bove requires only deft fingers and paper rope to make it. The rope is roven over a wire foundation and the mall basket carries an ordinary waer glass. When the basket is woven of gray or brown or lvory color or green rope, according to the prefershellac. Either real or artificial flow-