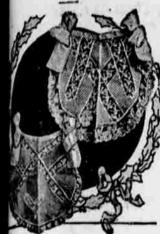

#### DAINTY CAMISOLES.

Camisoles-that is corset covers, by a less matter-of-fact name-are never

Very wide satin ribbon, decorated

The camisole below it is made of

Just the newest things in breakfast

braid at the head of the frill adds \$

of satin ribbon sewed to a soft sold

and gathered about the top. It is held

on by a narrow band of flat elastic

COZY CHRISTMAS NECKWEAR.

Among the prettiest gifts for Christ

The bedroom slipper in the hand of the fair wearer of the cap is made

rich touch to this bit of finery.

covered with shirred ribbon.

many of these.

is used for all these articles,

For baby bonnets of wool yarn, 30

for fine underwear.

ter the coming year. neglected when the Christmas list of new and attractive Christmas pictured here, show them to for the big shops. This year they have my and frivolously inclined as presented shoppers with many lovely They are of fine batiste with camisoles of ribbon, or net and ribbon combined, or crepe georgette and riband edgings of lace. Either or batiste may be used for the bon. Those shown in the picture are in this instance they are of in pale pink, which is the favored colot