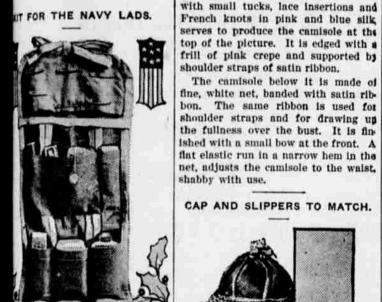

they belong to the festival,

bristmas trees and candles, and

as time usually provides a sup-

s is a compact and comprehen hit designed to carry all the seeded by our boys in the navy. p them and their belongings fit tifty. It is made of blue dealm little red cotton-flannel, stitched red thread and bound with a thraid. Short lengths of braid is it serve to hold comb et pencils, etc.

kit carries an unbelievable numthings-among them these: h a soap box, talcum powder, brush pencil with eraser, paper, caps are of Chinese inspiration and ards, black and white thread, among them appears the cap with s plas, safety plas, tooth brush, malines crown and wired lace frill for juste, bone buttons, bachelor but- a brim that is shown in the picture

The younger school children are | inches long. This is sewed to the proving themselves immensely helpful front of the cap and turned back to in work for the Red Cross. They are form the facing. Narrow ribbon may salable finery is made up by buyers anthusiastic and surprisingly persist- be threaded through the edge of the ent. They soon learn how to make cap at the bottom, to draw it in close all the small, simple knitted articles about the neck, and to the under the of wool or cotton, including squares of chin, or a cord made of the yarn, finwool yarns for quilts or comforters, ished with little tassels of yarn, may and the simplest of baby bonnets and be used instead.

New York has a horsemeat market.

mfety pins, corncob pipe, bag of Narrow bands of ribbon, joined in s and has room to spare for rosette on the top of the head, sup things. It rolls up and is tied port the lace frill and a narrow gold the strong braid or tape used for # lt. One of these kits, fitted a fine gift along with a gay lit of sweets, or something equally for Christmas.