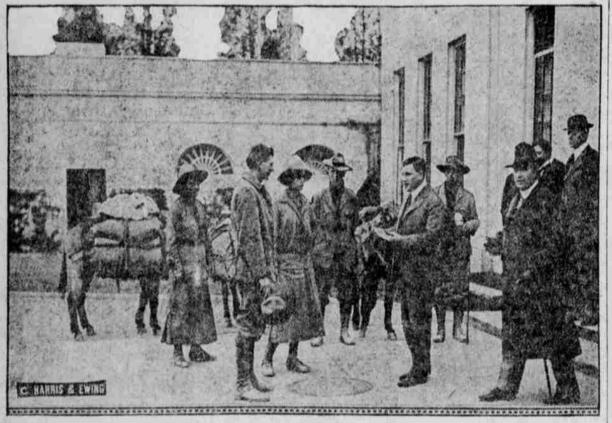

ings January 7, giving shippers

portunity to present their testin opposition to the railroads'

Scene in front of the executive offices of the White House when "hikers" from Los Angeles presented a letter offering free to the government a secret formula for an alleged cure for tuberculosis. These persons said they had been cured by the remedy and they walked all the way from California to Washington to give it to Uncle Sam.