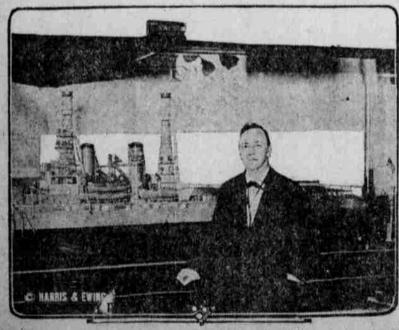

# MR. DANIELS AND \$10,000 MODEL OF WARSHIP

Built by the bureau of construction and repair of the navy department, this \$10,000 model of America's newest dreadnought, the New York, has just been thrned over to Secretary of the Navy Daniels.