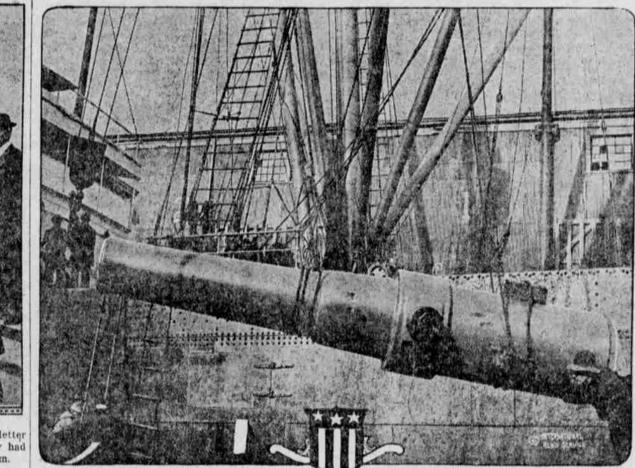

The steamship Cristobal has been loaded at New York with the big guns designed for the defense of the Panama canal. One of the monsters is here seen being put aboard the vessel. The average weight of the cannon shipped is sixteen tons.