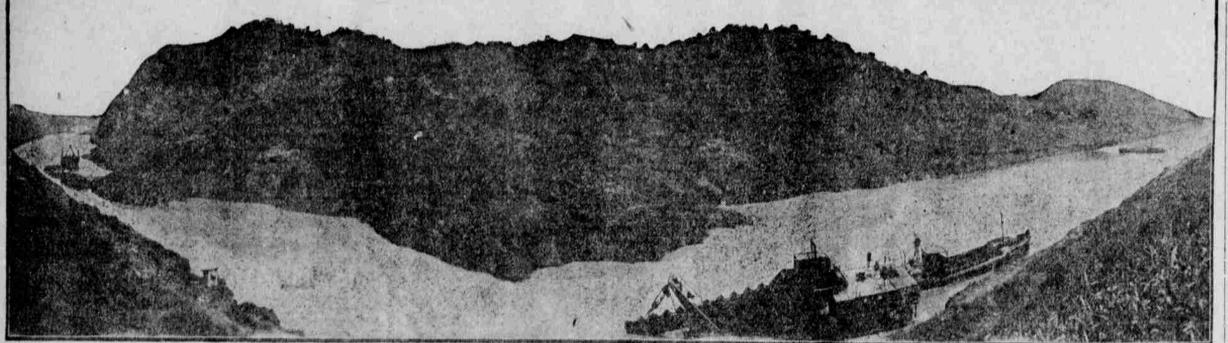

REMARKABLE PHOTOGRAPH OF THE CULEBRA CUT IN THE PANAMA CANAL, SHOWING THE CUCARACHA SLIDE

remarkable photograph, just received from the Isthmus, shows the present condition of the Cucaracha slide in the Panama canal and the dredges at work cutting the channel through it. At the left is seen Gold hill, to the north, and at the right the canal stretches off toward the Pedro Miguel locks.