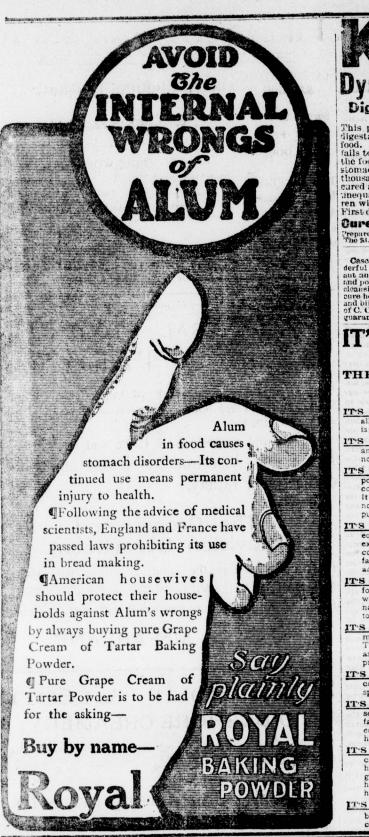

Dyspepsia Cure

Digests what you eat.

This preparation contains all of the digestants and digests all kinds of food. It gives instant relief and never falls to cure. It allows you to eat all the food you want. The most sensitive stomachs can take it. By its use many thousands of dyspeptics have been cared after everything electricated. Is mequalled for the stomach. Children with weak stomachs thrive on it. First dose relieves. A diet unnecessary.

Cures all stomach troubles Prepared only by E. C. DEWITT & Co., Chicago The \$1. bottle contains 216 times the 50c. size

Cascarete Candy Cathartie, the most won derful medical discovery of the age, piezant and refreshing to the taste, act gening and positively on kidneys, liver and bowels cleansing the entire system, dispel colds, cure headache, fever, habitual constipation and bitiousness. Please buy and try a box of C. C. C. to-day, 10, 25, 50 cents. Sold and guaranteed to cure by all druggists.