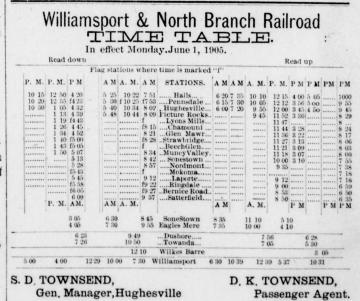

10 to 35 cents.

10 to 25 cents Infants' cotton and wool knit vests, nice soft qualities, for

5 to 75 cents. Infants' sil., vests for

313 Pine Street,

WILLIAMSPORT, PA.

That Thin Under-

wear Noy will need it Now.

25 to 50 cents Childrens' and Infants' Ferris and seam

Mens' Summer Underwear. Mens' balbriggan shirt and drawers, all sizes and gool volue for 2 pents. Men's superior quality balbriggan shirts and drawers, full finished. long or short sleeves, for 50 cents. Men's natural colored shirt and drawers medium weight, good value, for 50 cents. Men's natural color light weight wool shirts and drawers. Two specially good qualities for 75c and \$1,00 Men's muslin night shirts, plain or

Children's gauze vests, high necks with trimmed cuifs and front for long and short sleeveless



We also manufacture Feed, the Flag Brand. It is not cheap, but good. Is correctly made. Ask your dealer for it or write us for prices. NORDMONT SUPPLY PROPRIETORS NORD. General Merchants, MONT STEAM MILL, NORDMONT, PA.

•

E BEST \$ 3:50 SHOE IN THE WORLD.

Clothing Made to Order

All have the right appearance and guaranteed otsd

in both material and workmanship and price mte.

CATALOGUE FREE

WLDouglas

BROCKTON. MASS.

# The Way to Buy Carpet

Is to come right here to head quarters and get them direct from the mills. We do not handle any job stock or dropped patterns, but will sell you a good honest carpet at a Come in and see our good honest price.

## BRUSSELS INGRAIN

Just what you want a Brussels Carpet at an Ingrain price. Get our prices on 9 x 10 Rugs, we have them from the chea