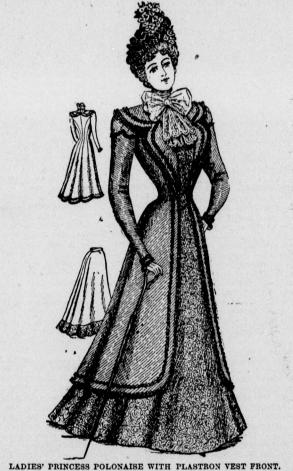

# THE REALM OF FASHION.

mere or other fine woolen stuff in har-monizing tone giving the necessary up-to-date stamp. To make this polonaise in the medium size will require five and three-fourth yards of material forty-four inches wide. To make the skirt will require five yards material thirty-six inches wide or five yards of material forty-four inches wide.

onaise, or redingote in thestyle shown in the large engraving by May Man-ton, is worn over a skirt having a nar-

in pleats with the blouse front. The over-front is permanently secured on the right, and closes over invisibly on the left. The sleer ave becoming fullness at a subsect of the slopest pleats laid a process multipleage and tacked