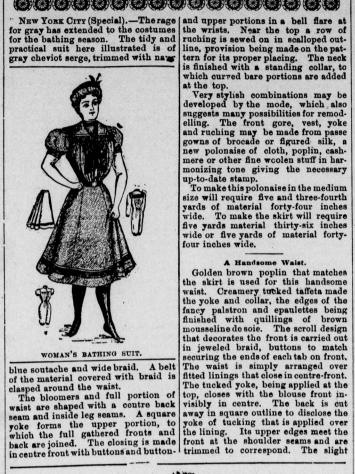

holes, and bands confine the fulness.

fullness at the lower edge is drawn holes, and bands confine the fulness. To make this bathing suit in the medium size will require seven yards of thirty-six-inch material. A Graceful Princess Effect. The graceful Princess effect is em-phasized this season both in the cut and trimming of gowns. The pol-in pleats with the blower edge is drawn well to the centre at the waist line. The distinctive feature of the waist is the fancy front that is shaped with a low square neck and square tabs on each side. These lie smoothly over the breast in pinafore style, becoming fullness at the usist being arranged in pleats with the blower secured on over front is nermanently secured on

onaise, or redingote in thestyle shown in the large engraving by May Man-ton, is worn over a skirt having a nar-

in pleats with the blouse front. The over-front is permanently secured on the right, and closes over invisibly on the left. The sleer ave becoming fullness at a subsect of the slopest pleats laid a process multipleage and tacked