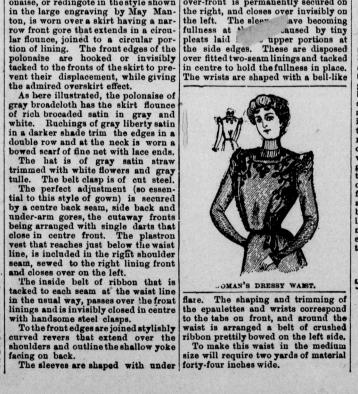

# THE REALM OF FASHION.

mere or other fine woolen stuff in har-monizing tone giving the necessary up-to-date stamp. To make this polonaise in the medium size will require five and three-fourth yards of material forty-four inches wide. To make the skirt will require five yards material thirty-six inches wide or five yards of material forty-four inches wide.

holes, and bands confine the fulness.

fullness at the lower edge is drawn holes, and bands confine the fulness. To make this bathing suit in the medium size will require seven yards of thirty-six-inch material. A Graceful Princess Effect. The graceful Princess effect is em-phasized this season both in the cut and trimming of gowns. The pol-in pleats with the blower edge is drawn well to the centre at the waist line. The distinctive feature of the waist is the fancy front that is shaped with a low square neck and square tabs on each side. These lie smoothly over the breast in pinafore style, becoming fullness at the usist being arranged in pleats with the blower secured on over front is nermanently secured on

onaise, or redingote in thestyle shown in the large engraving by May Man-ton, is worn over a skirt having a nar-

in pleats with the blouse front. The over-front is permanently secured on the right, and closes over invisibly on the left. The sleer ave becoming fullness at a subsect of the slopest pleats laid a process multipleage and tacked