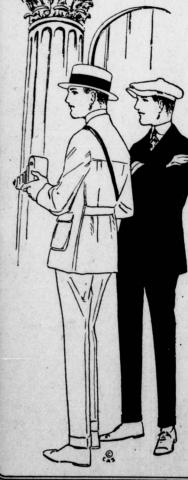

# SuitsforMen&Young Men, \$10 to \$20

Special,

The majority of men pay less than \$20.00 for a suit. To find the best made suits in America to sell within the range of \$10.00 to \$20.00 was not a question that could be quickly decided. It took much investigation, time and work to select the makes that we thought worthy to carry our label in the coats.

We are confident that we have done our work well, and that our knowledge of clothes quality and good style will justify any price you pay by giving you fullest value for your money, be it a \$10.00, \$12.00, \$15.00, \$18.00 or \$20.00 suit.

The coats are in the latest two and three-button effects. The styles include Tartans, overplaids, stripes, checks, mixtures and solid shades such as grey worsteds and blue serges.