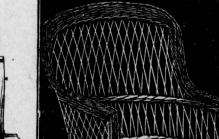

Willow Chairs exactly like picture with heavy denim cushion. \$2.95 Special value at .....

Bureaus as pictured above, in golden oak, mahogany and bird's-eye maple, with Princess Dresser and Chiffonier to \$13.95