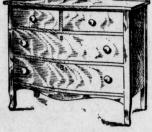

Willow Chairs exactly like picture with heavy denim cushion. \$2.95 Special value at .....

Bureaus as pictured above, in golden oak, mahogany and bird's-eye maple, with Princess Dresser and Chiffonier to \$13.95