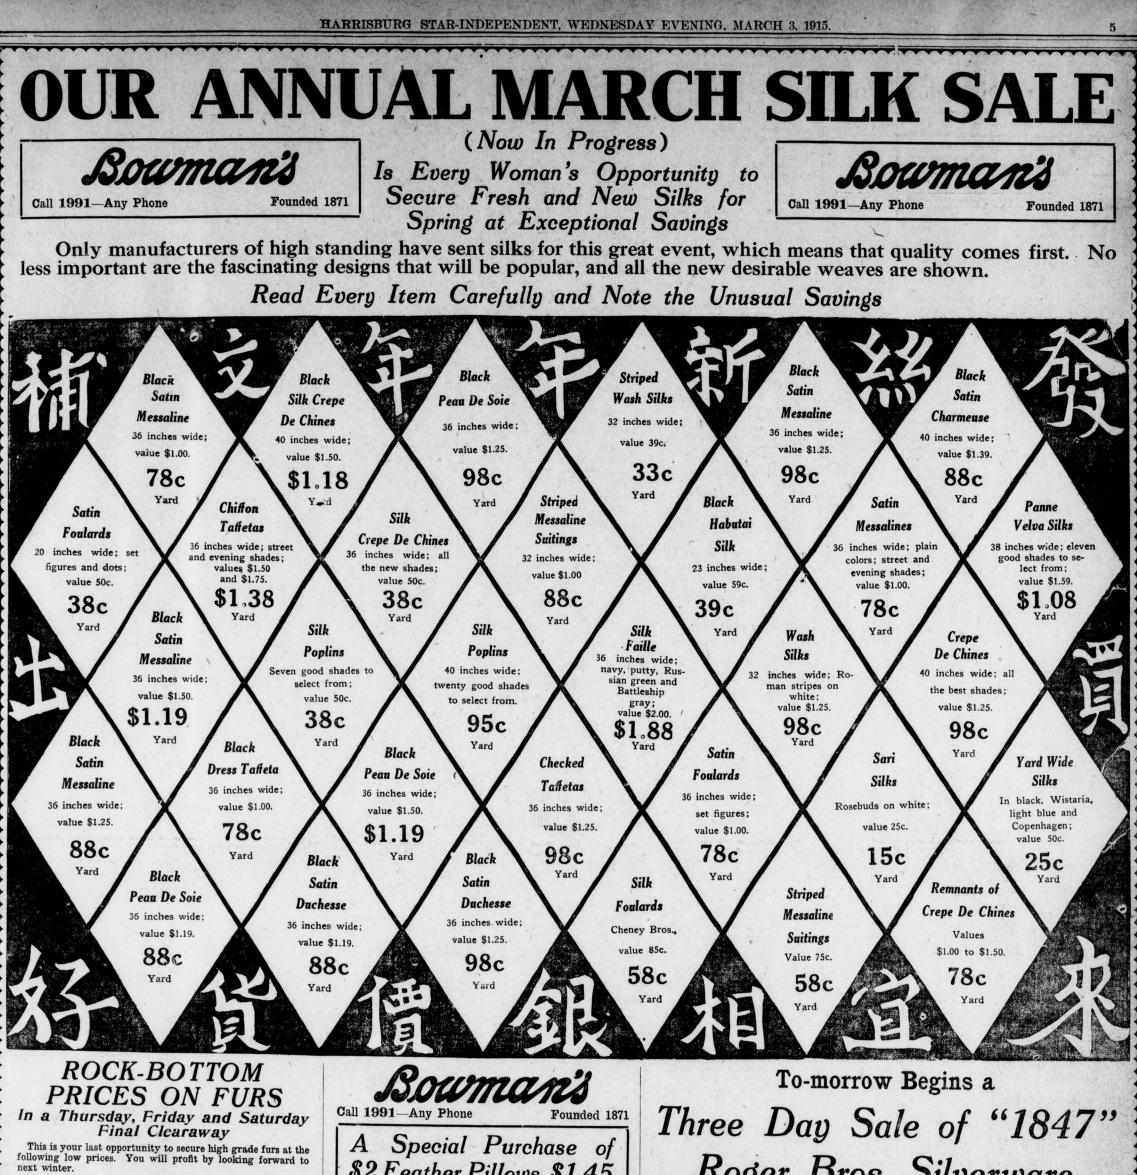

\$2 Feather Pillows, \$1.45 Genuine Mole set, at \$30.00, from \$60.00. Skunk Opossum set, at **\$30.00**, from \$60.00. Russian Mink Set, **\$27.50**, from \$50.00. Containing 6 pounds of sanitary feathers, and covered with fancy striped art or floral feather-proof ticking. Fur Coats at half Price. For sale on Main Floor-rear. Fur Sets in Moufflon, Opossum and Coney at half price. Large lot of Mink muffs and scarfs at low prices Lot of odd scarfs in Coney, Squirrel, Marmot and Opossum, Here Are Dainty 'Kerchiefs while they last, at 50¢. Second Floor-BOWMAN'S. in Wanted Styles Sheets & Pillow Good Mid-Week Including plain and hemstitched, also various shades in crepe de chine to match Cases Are 1/4 News About wearing apparel-so popular just now. Lower in Price Women's Silk Crepe de Chine