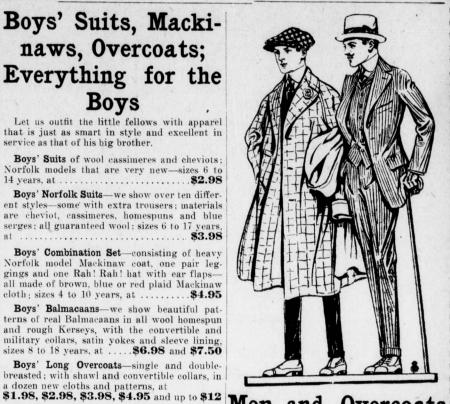

#### Not Every Day You Boys' Suits, Macki-Can Buy Brass Beds naws, Overcoats; With One-Third of Everything for the Boys the Price Taken Off Let us outfit the little fellows with apparel that is just as smart in style and excellent in

Boys' Suits of wool cassimeres and cheviots;

Norfolk models that are very new-sizes 6 to

Boys' Norfolk Suits—we show over ten differ-ent styles—some with extra trousers; materials

serges; all guaranteed wool; sizes 6 to 17 years

Boys' Combination Set-consisting of heavy

Norfolk model Mackinaw coat, one pair leg-gings and one Rah! Rah! hat with ear flaps-

all made of brown, blue or red plaid Mackinaw

cloth; sizes 4 to 10 years, at .....\$4.95

and rough Kerseys, with the convertible and military collars, satin yokes and sleeve lining,

sizes 8 to 18 years, at ..... \$6.98 and \$7.50

Boys' Long Overcoats-single and double-

For the Kiddies-we have warm double-breasted overcoats of chinehilla, Kersey and

# Men and Overcoats Are Becoming Better Acquainted

As the season advances, more and more grows the probability of a sudden cold wave, and perhaps snow. Why not join the overcoat ranks now and be prepared when real cold weather arrives? You will want for no better assortments than we are showing right at this moment.