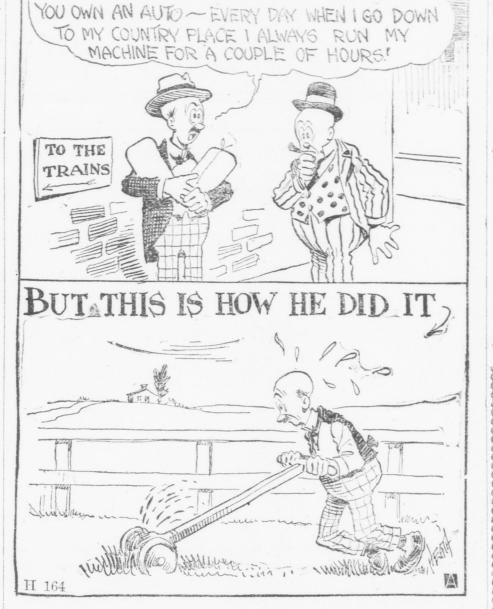

YES, IT'S ALL RIGHT TO LIVE IN THE COUNTRY IF

HEN a girl is too refined or too exclusive or too stupid to be sent to a public school any longer, her fond parents send her to a finishing school. These schools are so named because of what they do to father.

Parenis are only allowed to see their daughters once a year

where her father is fined for everything she drops. After breakfast she must study dancing, drawing, sitting down in a fluent and graceful manner, the names of the apostles, dramatic criticism, French for both hands and face, piano playing, shoulder shrugging, small talking, eyebrow elevating, gown wearing, father taming, housework dodging, and many other useful sciences. She is also allowed half an hour a day in which to think, though in the best schools this is considered ill-bred.

The trouble with private schools in this country is that they are not half private enough. & They are too easy to find."