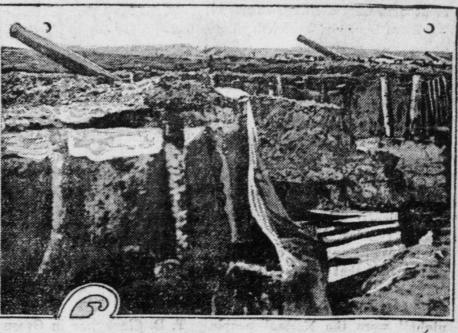

#### Photo by American Press Association. ENGLISH ARTILLERY ABANDONED.

0 1914, by American Press Association.

These guns were left in the trenches at Maubeuge when the fity was deserted by its defenders.