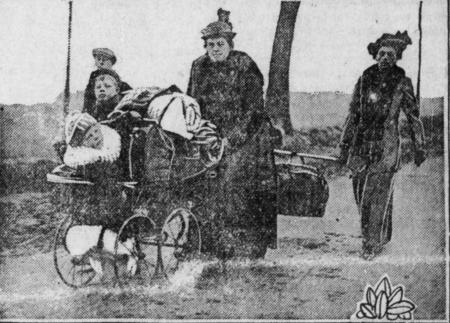

### BELGIAN WOMEN, WAR'S VICTIMS.

Dying Poor.

a mean trick to play on your relatives.

His Gift.

"They say he gets \$25 for his speech-

She-That's Mr. Osborn over there.

He married a million. He-You don't

es!" "Yep. He's pecuniarily gifted."-