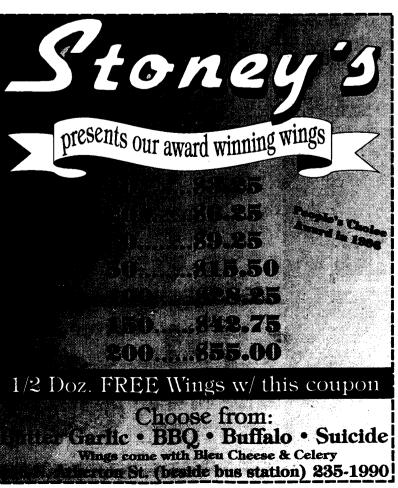

\$1.50/dz Wings 5pm-8pm Rupadupa@10:30pm Rolling Rock Pitcher Feature 8pm-12am

Saturday Rolling Rock Pitcher Feature 8pm-12am WNOC and The Wood @10:30pm

125 S. Atherton Street

State College 231-2100

HAPPY HOUR 8-10 COME MEET SANTA CLAUS!!!