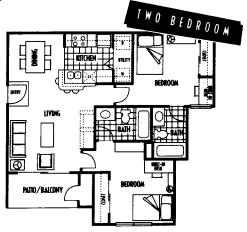

# NO COMPUTER? NO PROBLEM.

Check Out the Student Services Center at the Newest in Furnished Student Apartments

JEFFERSON COMMON

Unique Collegiate Residences

■ Student Services Center includes computers, copy machine, fax machine

**◀** Gated Community

■ Within walking distance to retail shopping center

◀ Private, furnished bedrooms with built-in study area

◀ Lease by the bedroom (Not responsible for roommate's rent)

**◄** Student Activity Center with pool table, large screen IV, indoor/outdoor stereo and fitness center

■ full-size washer/dryer

LEASE NOW FOR FALL 1996!

**COLUMBIA GAS** Saving Energy. Saving the Environment.

(ATA bus routes

\*Some restrictions apply