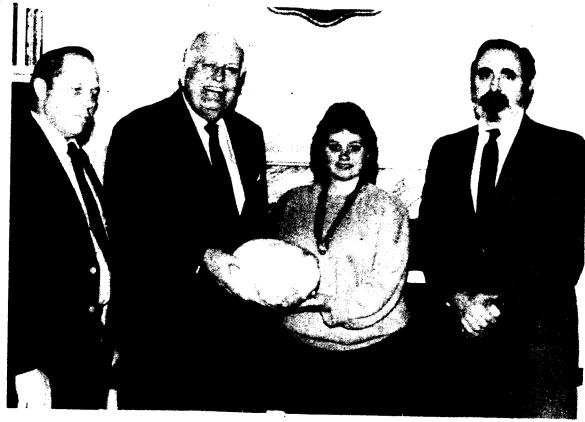

#### Turkey time

Amy Wertz (senior-poultry technology and management), Poultry Science Club president, presents a turkey to University President Bryce Jordan while Forest Muir (left), club adviser, and Herbert Siegel (right), Department of Poultry Science head look on. The turkey was raised at Rock Spring, a cooperative research center run by the Pennsylvania Department of Agriculture and the University.