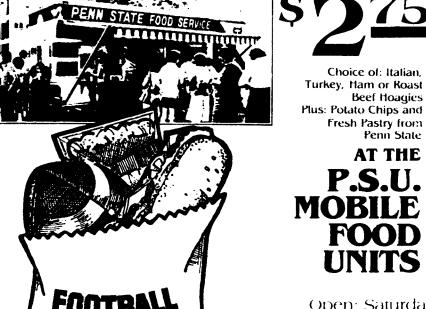

P.S.U. MOBILE **FOOD** 

Open: Saturday October 31, 1987 10:00 a.m. to 1:00 p.m. Located at Shields Building