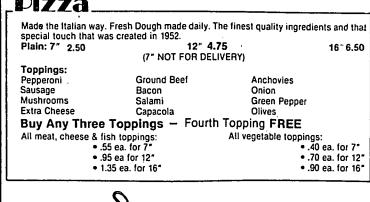

one from Subway, you get a hot deal. For a

\$1.00 OFF Any LARGE Pizza 50¢ OFF Any **Medium Pizza** 

\*Survey completed by State College Magazine