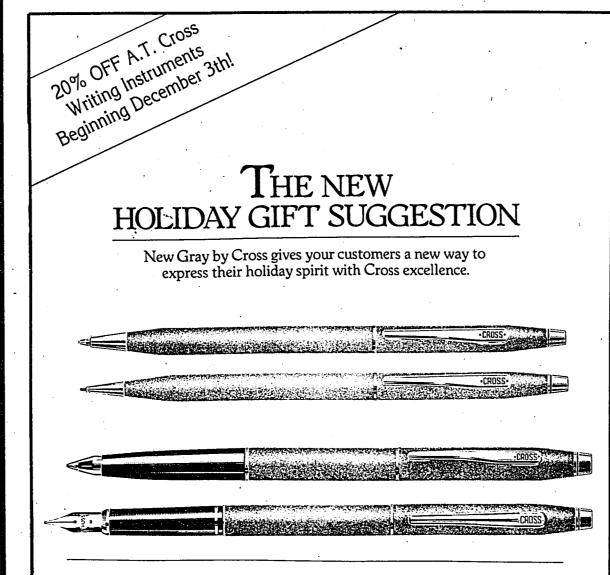

Meet the A.T. Cross Representative Dec. 3 and register to win one of several Cross prizes. Don't forget the 20% discount on all Cross writing instruments!