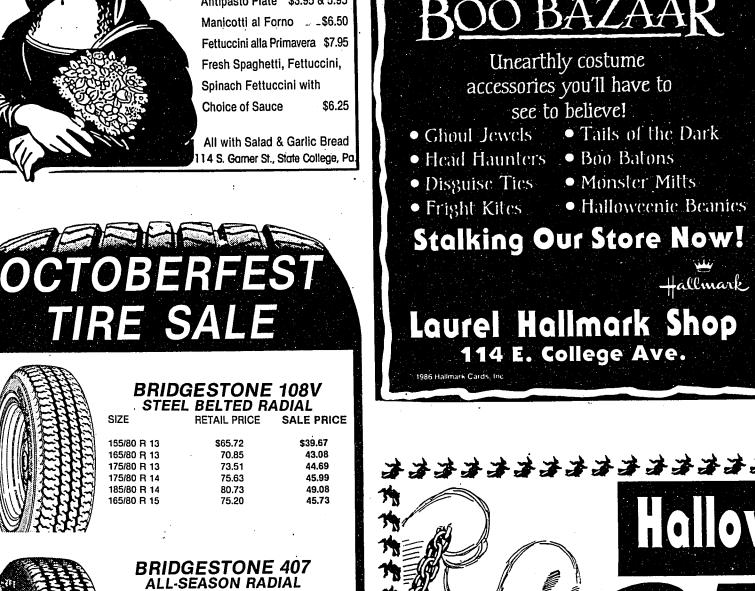

234-4220

421 E. Beaver Ave.

(Next to Domino's)

The Daily Collegian Wednesday, Oct. 29, 1986-15

49.66 55.40 58.15 62.36 66.88 69.59 76.85

32oz. DRINK - ONLY \$6.99!

cold ones, has moved to the corner of Sowers and Calder Way - all your favorite brands with new ones too! Chilled and ready to go. Quick service and free take out parking.

NOW OPEN

FREE MOUNTING OF EACH TIRE PURCHASED HOURS - WEEKDAYS 8AM TO 8 PM SATURDAY 8 AM TO 5 PM

LEITZINGER:

234-5666 2401 COMMERCIAL BLVD., STATE COLLEG