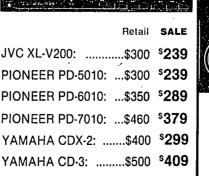

## 

|                | * Stereos * Tapes *          |          |             |
|----------------|------------------------------|----------|-------------|
| CALCULATORS    | VIDEO RECORDERS              | COLOR TV | VIDEO TAPES |
| DOUBLE SAVINGS | RCA • JVC • FISHER • TOSHIBA |          | NRT & SONY  |

PIONEER SX-V200: ...\$250 \$169

....\$184.9

Wireless remote, cable-ready .. \$425 \$329

SONY

2 Years Warranty

**CAR STEREOS** 

**MPIONEER®** 

**PAMAHA** 