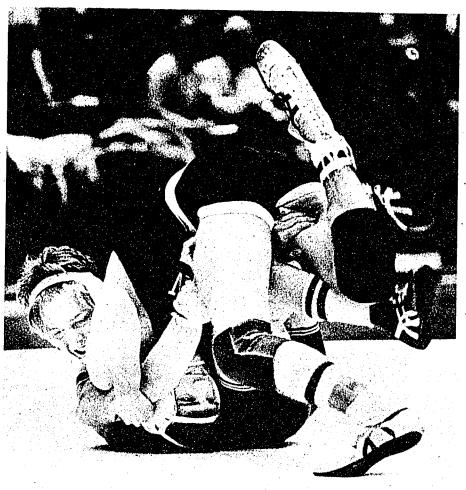

Call 237-8678

Penn State's Scott Lynch, shown in earlier action this season, lost a controversial decision to Iowa State's Joe Gibbons and finished sixth Saturday at 126 pounds at the NCAA wrestling championships in Ames, Iowa