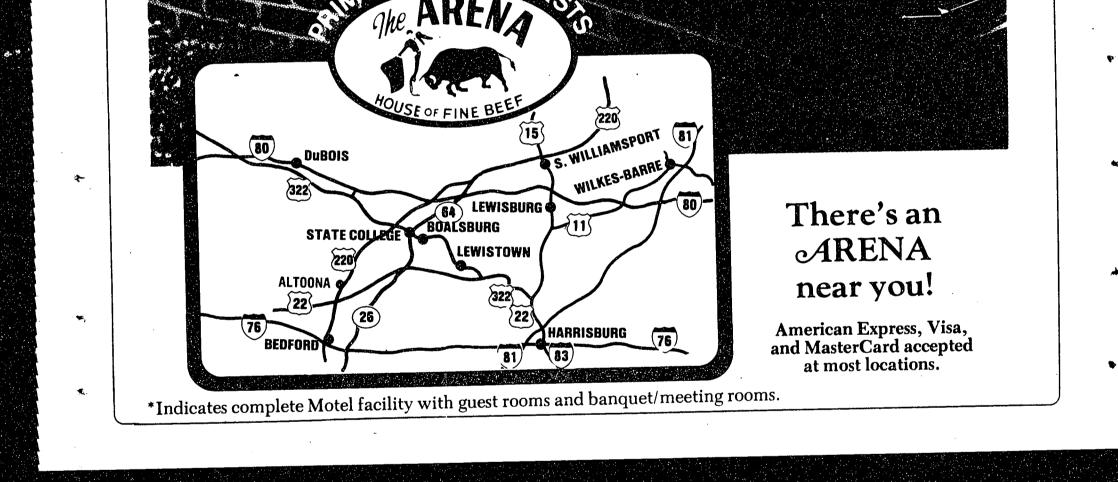

## As you travel, dine at these convenient Arena Restaurants . . . famous for pleasing people like you.

NOW in HARRISBURG Arena at Lombardo's Locust Court Bldg.

-s<sub>2</sub> ≤₽

12

11

57

13

1.3

7.

•0

BEDFORD Arena at Quality Inn\* At the Turnpike exit

BOALSBURG Arena at Skimont Bear Meadows Road

DuBOIS Arena of DuBois 236 W. Long Avenue

LEWISBURG Arena of Lewisburg\* 33 North Derr Drive

LEWISTOWN Arena of Green Gables\* 900 South Main Street

S. WILLIAMSPORT Arena at the Best Western\* Route 15

STATE COLLEGE Arena of State College 130 Hiester Street

WILKES-BARRE Arena at Quality Inn\* 500 Kidder Street

VERO BEACH, FL Arena at Sheraton-Regency\*