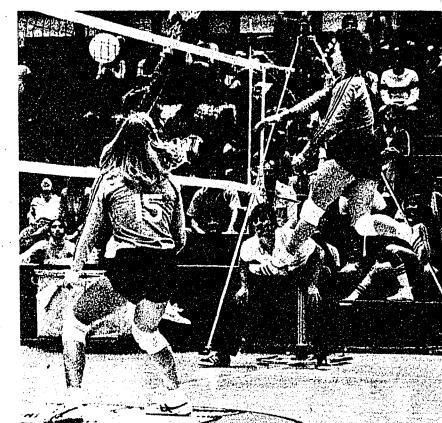

## Lady spikers ease by Laurentian

Daily Collegian Sports Writer The women's volleyball team exhibited both good and bad manners during its match last night against Laurentian University.

Before the game, the Lady Lions presented each Vee player with a Penn State pennant — a reminder of the Canadian team's visit to the United States. Then, the host Lady Lions destroyed their opponents in three straight games,

15-2, 15-1 and 15-11. "It was like the football team playing Colgate," Penn State coach Russell Rose said. "They're a young team and it's very early in their season — we're just much stronger than they are right now." Yes, it's very early in the Vees' season - last night's loss to Penn State was

The Lady Lions (9-4) completely dominated every aspect of the game in coasting to victory. And with the eighttoday and tomorrow at Rec Hall, Rose is tournament." not certain such dominance was

Penn State junior All-American Ellen Crandall delivers a spike during Penn State's victory over Laurentian University last night at Rec Hall as freshman Patty Skadeland (15) looks on.