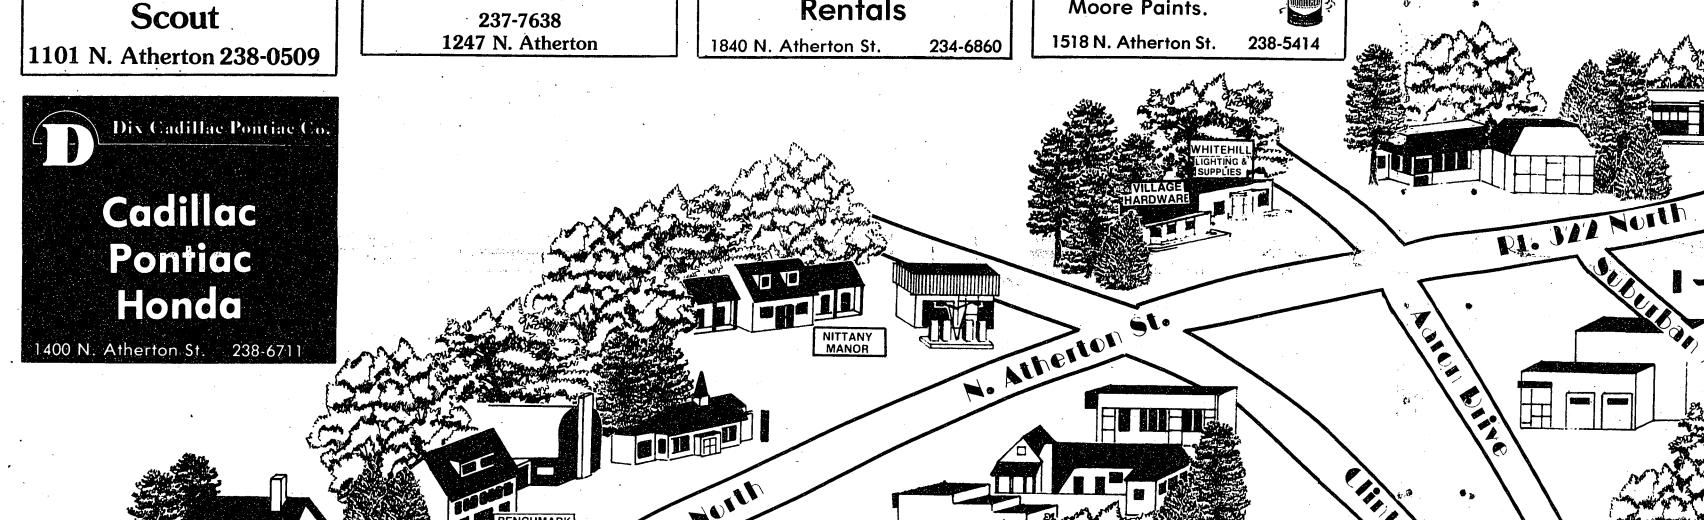

in Apartment Rentals

Complete line of Benjamin Moore Paints.

Welcome back to Penn State. While you were gone, THE OTHER SIDE OF STATE COLLEGE has been busily preparing for your return.

These fine stores and restaurants now give you an exciting shopping alternative. Now you can take advantage of the large variety of goods and services they offer.

Only a short five minute bus ride on the Centre Line and you're there. Or if you have your own transportation, THE OTHER SIDE OF STATE COLLEGE has plenty of convenient store front parking. Instead of confining yourself to the downtown area, discover the quality products and services on THE OTHER SIDE. If you thought you knew all State College has to offer, it's

time you discovered THE OTHER SIDE OF STATE COLLEGE. Come see what you've been missing.

1688 N. Atherton St.

*237-0375* 

PENN STATE UNIVERSITY

• Take-out Beer • Pizza

• Draught Beer • Subs

237-1484 1767 N. Atherton