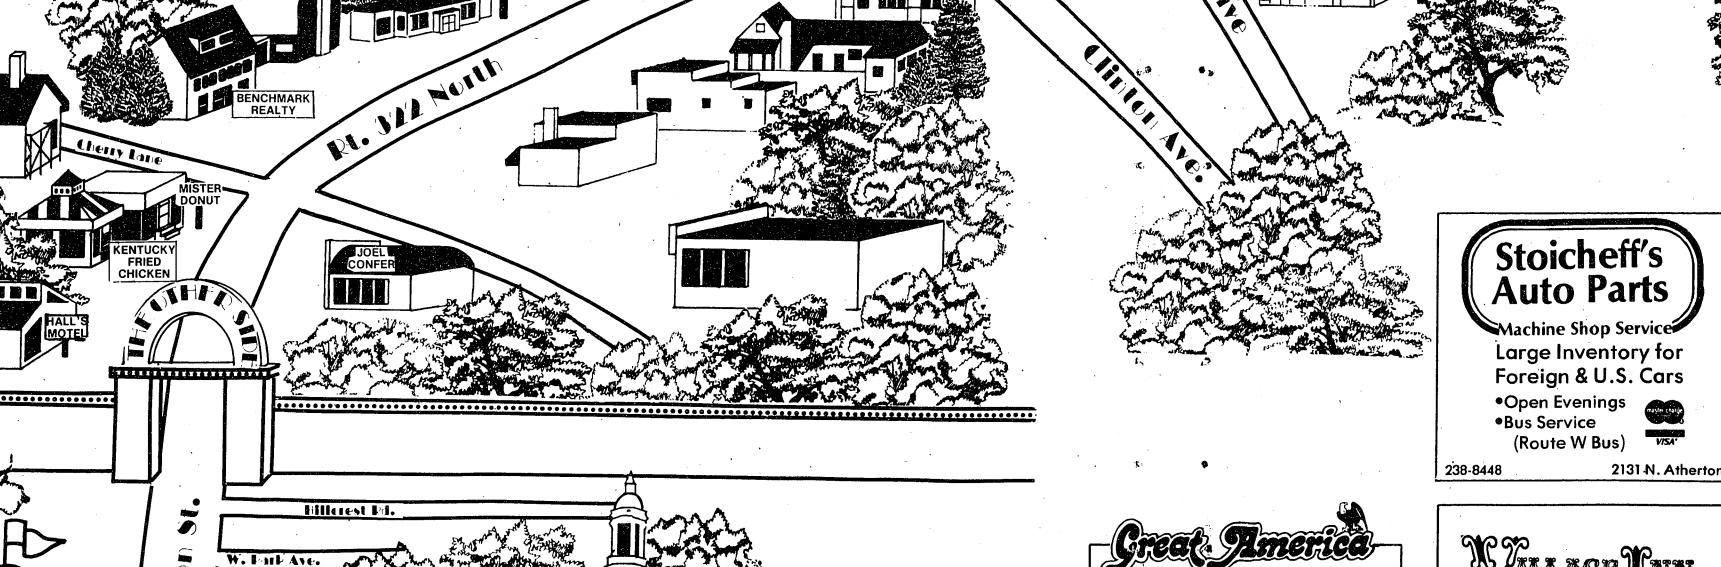

## DISCOVER THE OTHER SIDE OF STATE COLLEGE ... AND SEE WHAT YOU'VE BEEN MISSING.

Closest to University 238-6783 1040 N. Atherton

JOEL

CONFER

Toyota

**BMW** 

in Apartment Rentals

Complete line of Benjamin Moore Paints.

Welcome back to Penn State. While you were gone, THE OTHER SIDE OF STATE COLLEGE has been busily preparing for your return.

These fine stores and restaurants now give you an exciting shopping alternative. Now you can take advantage of the large variety of goods and services they offer.

Only a short five minute bus ride on the Centre Line and you're there. Or if you have your own transportation, THE OTHER SIDE OF STATE COLLEGE has plenty of convenient store front parking. Instead of confining yourself to the downtown area, discover the quality products and services on THE OTHER SIDE. If you thought you knew all State College has to offer, it's

time you discovered THE OTHER SIDE OF STATE COLLEGE. Come see what you've been missing.

1688 N. Atherton St.

*237-0375* 

PENN STATE UNIVERSITY

• Take-out Beer • Pizza

• Draught Beer • Subs

237-1484 1767 N. Atherton