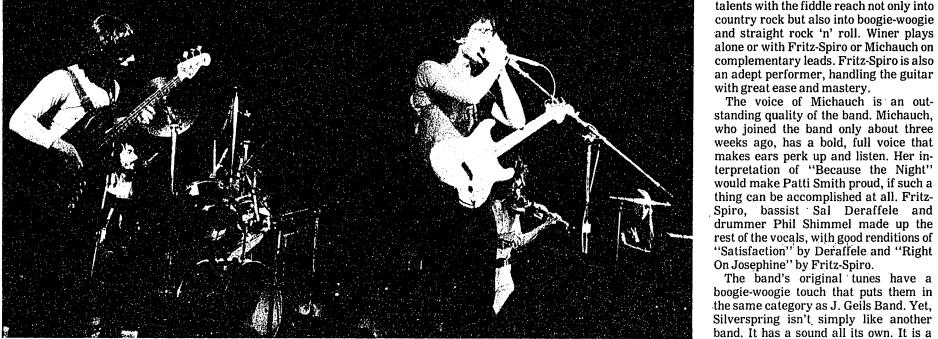

## Silverspring: a sound all its own

The recording industry has had a lot of has managed to do both. The band, originals is any indication of its future, Freeway and Quintessence couldn't trouble lately and it's harder than ever which showed its live talents as the then Silverspring is filled with promise duplicate. headliner of Saturday's edition of Movin' and great expectations. So, what do you do if you are a young On, have recently produced an album, Silverspring turned a crowd of lazy, with a fine combination of vocals and rock artist who desperately wants the "Get What You Take," on their own wasted students into head-bobbing, instrumentals, never overdoing

polished, live sound to play concerts and Silverspring's strategy in their quest of sformed from beer party to dance floor. Strumentals and all members of the clubs. Young musicians can also make fame and fortune has worked. They've People who had spent the entire day flat an album on their own label, hoping to only been around for two-and-a-half on their backs, beer can in hand, were well-rehearsed performance. years, so it's too early to tell. But if the now dancing through the crowd in bunny

country flare from Washington, D.C., well-known favorites and well-written that even local bands like Tahoka

The HUB lawn, covered only with a John Fritz-Spiroand keyboardist Tara

Winer is probably the most conspicuous member of the band. His talents with the fiddle reach not only into country rock but also into boogie-woogie alone or with Fritz-Spiro or Michauch on an adept performer, handling the guitar with great ease and mastery. The voice of Michauch is an out-

Silverspring achieves its tight sound-

standing quality of the band. Michauch, who joined the band only about three weeks ago, has a bold, full voice that makes ears perk up and listen. Her interpretation of "Because the Night" would make Patti Smith proud, if such a thing can be accomplished at all. Fritz-Spiro, bassist Sal Deraffele and drummer Phil Shimmel made up the rest of the vocals, with good renditions of "Satisfaction" by Deraffele and "Right On Josephine" by Fritz-Spiro. The band's original tunes have a boogie-woogie touch that puts them in the same category as J. Geils Band. Yet,

Silverspring' performed its own blend of country, rock and boogie for last weekend's Movin' On crowds on the HUB lawn.

Two State College

Noreste, **Admissions** recognized and established Mexican Medical School with several hundred American students enrolled. Use English language textbooks and exams in English education small classes experienced modern facilities