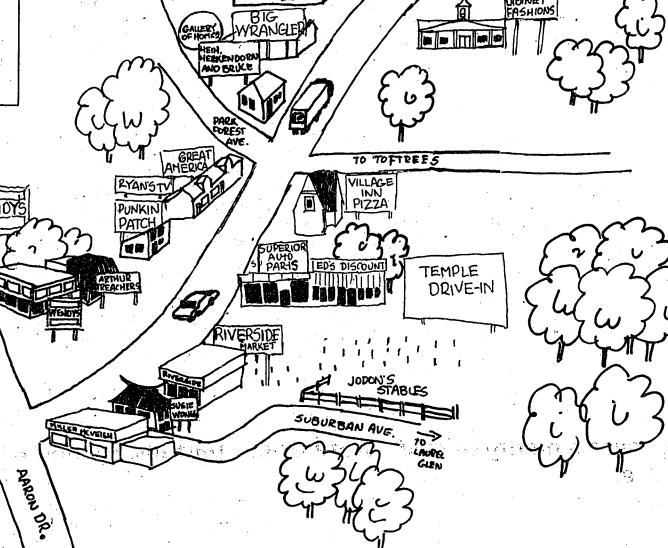

POLLOCK RD.

Just one look at this map and you'll see the enormous variety of services that are offered. There are all types of shops which include everything from cabinet makers to donut bakers. They're all there, waiting to serve you.

Use this handy take-along map as your guide to discovery. Come visit the friendly merchants on "The Other Side of State College" and see what you've been missing.

MILLER **McVEIGH FORD** 

in Hardware Needs

Hours: Mon & Sat 9:30-5

Commercial

**Printing** 

**Printers For:** 

Riverside
Whitehill Lighting &
Supplies Stoicheff's Auto Parts Miller McVeigh Ford Village Hardware Big Wrangler Steak House HH&B Realtors Park Forest Car Wash **Superior Auto Parts** Wendy's Hamburgers Village Inn Pizza