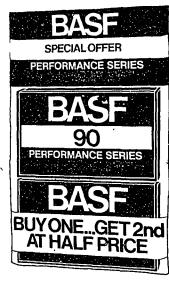

Reg. \$279.95

1/2 Price Sale TWO GREAT BUYS 3 Scotch 90-Minute Cassettes OR

2 BASF 90-minute cassettes Your choice \$4.49

Regular Retail value \$9.00.

**MEMOREX** 90-Minute Cassette

Buy two— Get one Free!

Three 90-minute cassettes for only \$7.77 Regularly \$12.00