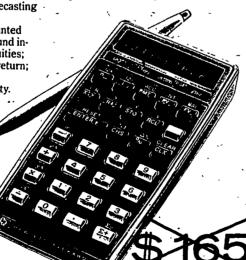

#### New! A pocket calculator specifically designed for complete business management!

Hewlett-Packard's HP-22 puts an ideal combination of financial, mathematical and statistical functions right at your fingertips. \$165,

The new HP-22 is an indispensible management tool that lets you perform— easily, quickly and dependably—virtually every computation you need in modern business management from simple. arithmetic to complex time-value-ofmoney problems to planning, forecasting and decision analysis.

- Automatically computes discounted cash flow; percentages; compound interest; remaining balance; annuities; depreciation; statistics; rate of return; amortization and more.
- Expanded percentages capability. 19 memories. 5 financial memories, 4 operational
- memories, plus 10 address able memories for data storage and register arithmetic.
- Full decimal display control.

Remarkable Owner's Handbook. A clearly-written survey course in modern management problem-solving, analysis and planning.

See and try the new HP-22 today. Only \$165.

HEWLETT hp, PACKARD 1P-25 200 395

WITH PURCHASE OF ANY OF CALCULATORS