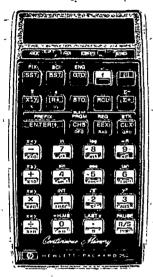

### New Hewlett-Packard HP-25C Scientific Programmable Calculator with Continuous Memory. \$200.

Retains your programs and saves your dataeven when you turn it off!

◉

0

 $\odot$ 

 $\odot$ 

(a)

۹

0

۹

•

•

 $\odot$ 

 $\odot$ 

ledown

The great new HP-25C is the first scientific calculator you can turn on and off as often as you like without losing your programs or stored data.

You can store and retain programmed solutions to any repetitive problem-from long, complex problems to hyperbolics, statistical functions, octal-decimal conversions, degrees-minutes-seconds addition and much more. Constants, statistical data, etc., may also be saved indefinitely in the eight addressable memories

The new HP-25C is identical in every other respect to the popular HP-25. You get:

72 functions and operations. All trig functions in radians, degrees and grads; rectangular/polar.

Keystroke programmability. Enter your keystrokes once. Then enter only the variables each time. Full editing capability. You can easily review

and quickly add or change steps. Conditional branching. Eight logic tests let you program decisions.

8 addressable memories. And you can do full register arithmetic on all eight.

Fixed decimal and scientific notation—plus engineering notation which displays powers of ten in multiples of ±3 for ease in working with many units of measure—e.g., kilo (10³), nano (10 °), etc.