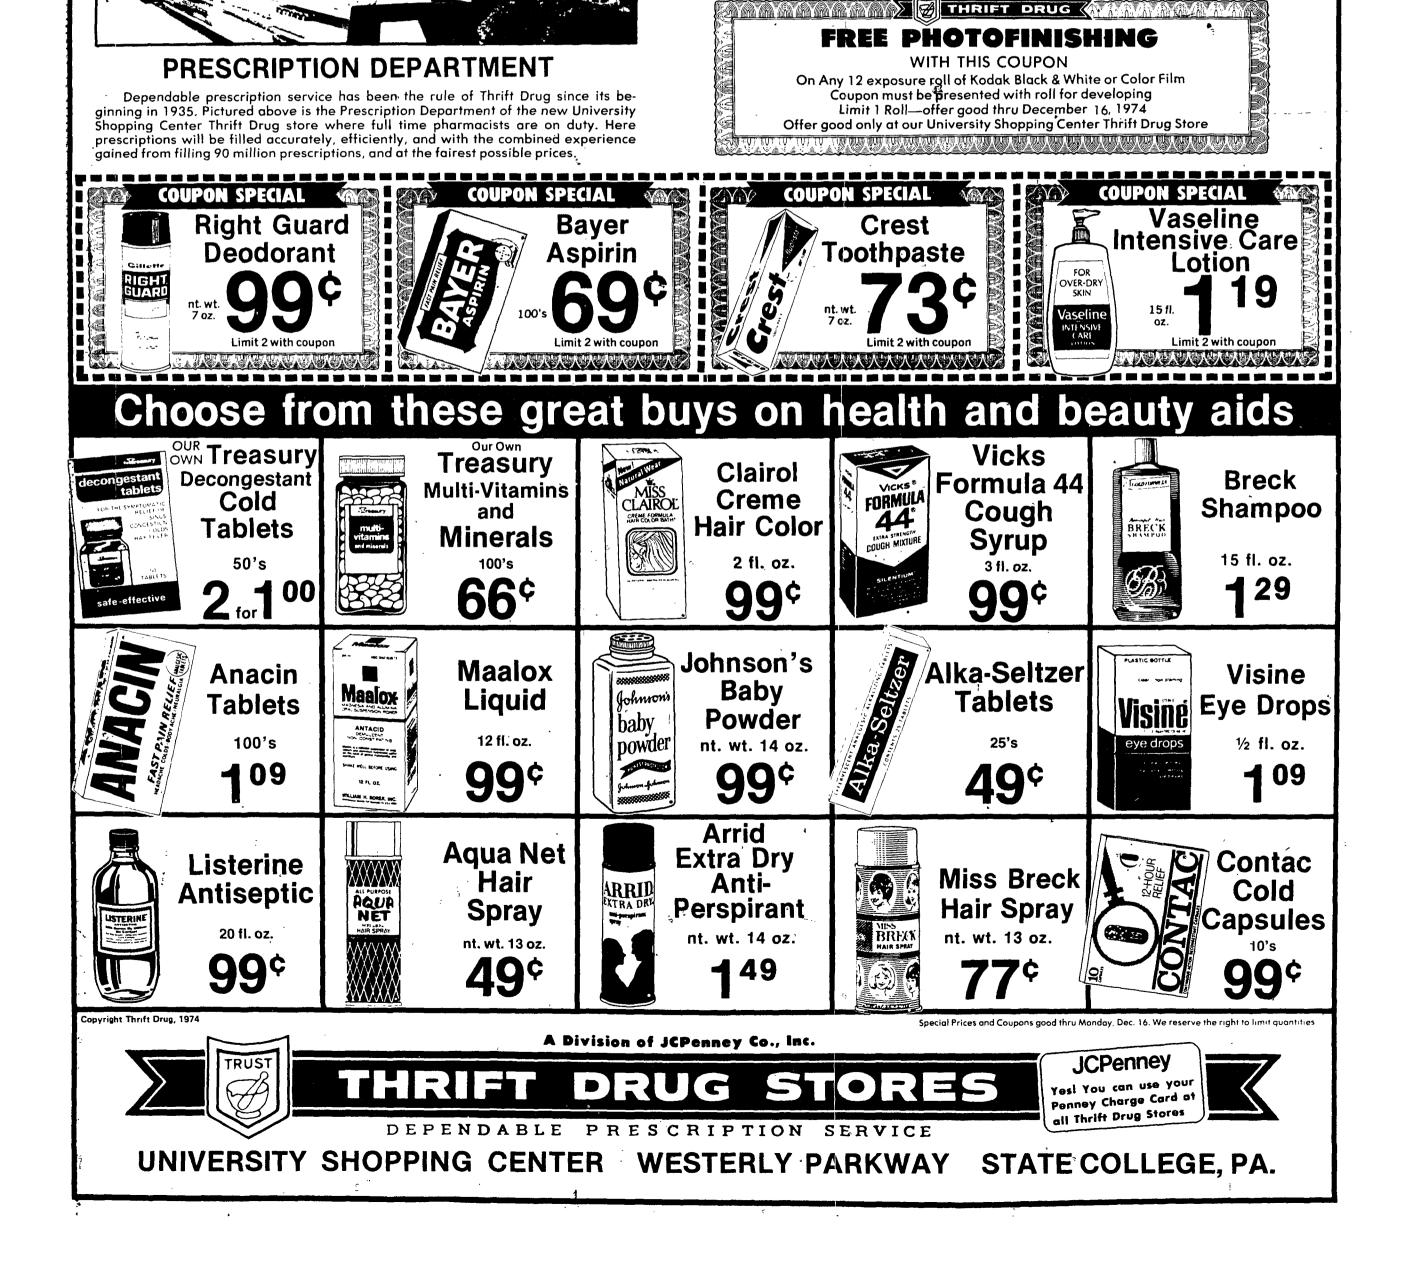

## UNIVERSITY SHOPPING CENTER Westerly Parkway, State College, Pa.

RUG

Thrift Drug, a division of the JCPenney Company, and one of the largest drug chains in the nation, have been serving residents and students of State College for many years. Now, they have put everything they've learned into a big, new, super Thrift Drug Store in University Shopping Center.

Thrift Drug has always been the leader in dependable prescription service; in low, low discount prices; in the widest selection of health and beauty needs; in the most complete array of nationally famous cosmetic lines. Thrift Drug has always offered these favorites at money-saving prices.