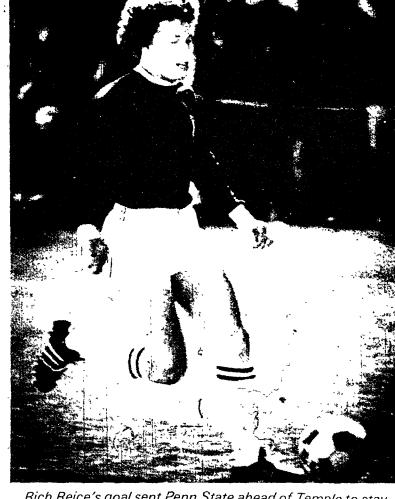

## Bahr, booters kick Temple 3-1

-Collegian Sports Writer Matt Bahr rammed home two goals and Rich Reice scored one as Penn State defeated Temple 3-1 Saturday afternoon in Philadelphia to almost guarantee the Lions of an NCAA Soccer Tournament bid.

Penn State fell behind early as Temple's George McBrien snuck the ball past Lion goalie Tim Dantzig at 19:35 of the first half for a 1-0 Owl lead

Temple was on top of us in the the Lions ahead 2-1. The tally was beginning of first half, "Penn State Reice's fifth goal of the season.

lucky to give up just one goal."

Penn State settled down from the

rocky beginning and scored two goals before the half was over. Chris Bahr fed his brother Matt who

booted the ball past Owl netminder

Woody Hartman at the 28:10 mark to knot the score at one. Then at 35:35, Reice took a goal kick from Dantzig at midfield, ran down the sideline and beat Hartman to send

Temple couldn't rally after Reice's of reach in the second half when again the Bahr boys went to work. Chris took a pass from John Marsden and relayed to Matt who once again tapped the sphere pass Hartman upping the Lion lead to 3-1.

Next Sunday PSU has a final tuneup before the national finals when the ions host a rugged field in the Eastern United States Track and Field Federation Championships.

Rich Reice's goal sent Penn State ahead of Temple to stay